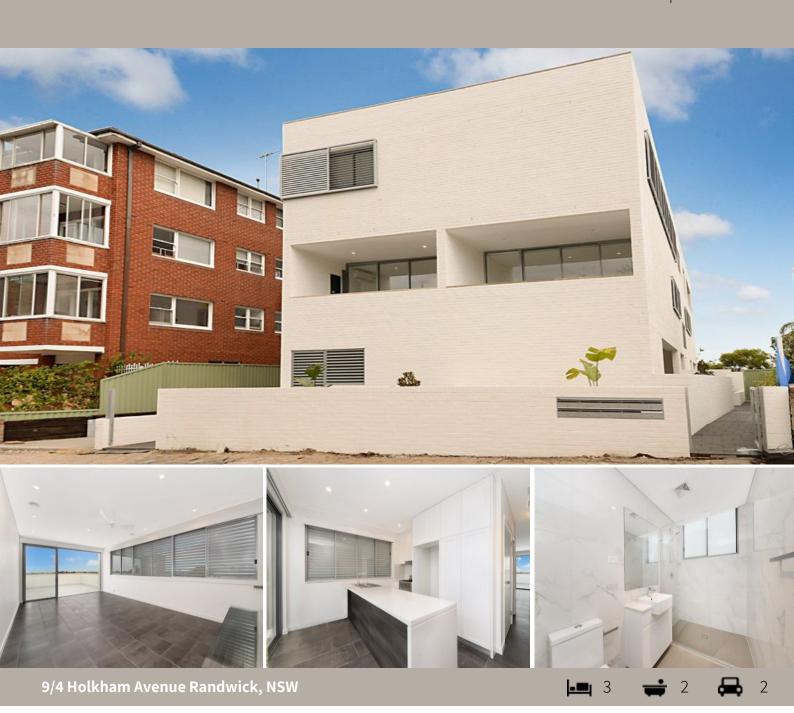

## Three Bedroom Executive Style Penthouse With Racecourse Views - DEPOSIT TAKEN

Three bedroom executive style penthouse with magnificent panoramas of the city and the renowned Randwick Racecourse. This penthouse offers flowing designer interiors and a convenient private setting which makes a home of light, space and style. Situated in a highly sought after location in a quiet cul-de-sac, it is within easy reach of shops and transport.

## Features:

- Two vast terraces with 180 degree views, elevated peaceful setting
- Sleek modern kitchen complete with stainless steel appliances and gas cooking
- Three bedrooms with built ins, master with ensuite
- Designer bathrooms, internal laundry
- Ducted air conditioning
- Lift access