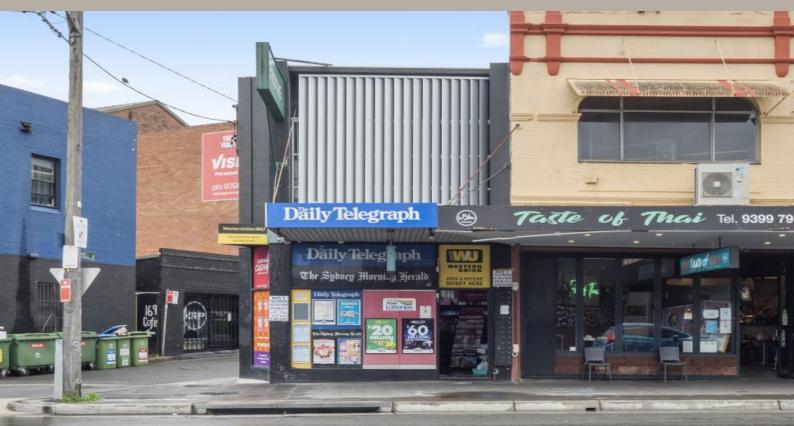

## Prominent Corner Position

Highly visible with an abundance of passing trade, previously a newsagency but open to many uses to capitalise on this fantastically poised retail premises.

- 60 M2 square (Approx) all on one level
- -1 x Car-space
- Corner position with ample room for highly visible signage
- Located step from one of Randwick's busiest bus stops

Lease terms flexible

Call to arrange your private inspection today.

| Council Rates: | \$0.00 p/q |
|----------------|------------|
| Water Rates:   | \$0.00 p/q |
| Strata Rates:  | \$0.00 p/q |

**Anthony Romano** 