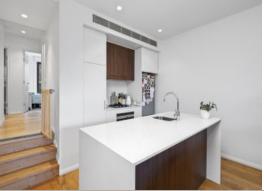

## Modern Two Bedroom Semi-Furnished Apartment

Set on the ground floor, overlooking Kokoda Park this sleek light filled apartment is designed for functionality and low maintenance lifestyle. With an emphasis on free-flowing open plan living and outdoor entertaining balcony. Superb central location with city buses and light rail literally at your doorstep. Easy access to University NSW, POWH, Centennial Park and an array of shopping, schools, beaches and local parks.

- Secure entry and lift access
- 2 bedrooms with built in robes
- Open plan kitchen and living
- Sleek Caesar stone kitchen with Island bench
- Ducted air-conditioning throughout
- Three separate balconies
- Timber floors, 2 bathrooms