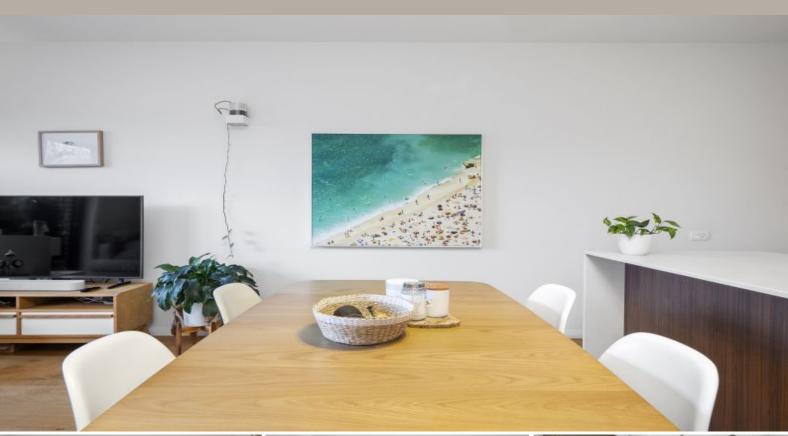

## Modern Two Bedroom Semi-Furnished Apartment

Set on the ground floor, overlooking Kokoda Park this sleek light filled apartment is designed for functionality and low maintenance lifestyle. With an emphasis on free-flowing open plan living and outdoor entertaining balcony. Superb central location with city buses and light rail literally at your doorstep. Easy access to University NSW, POWH, Centennial Park and an array of shopping, schools, beaches and local parks.

- Secure entry and lift access
- 2 bedrooms with built in robes
- Open plan kitchen and living
- Sleek Caesar stone kitchen with Island bench
- Ducted air-conditioning throughout
- Three separate balconies
- Timber floors, 2 bathrooms