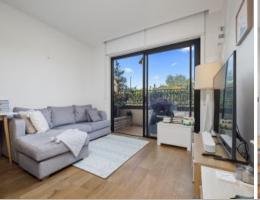

## Modern Two Bedroom Semi-Furnished Apartment

Set on the ground floor, overlooking Kokoda Park this sleek light filled apartment is designed for functionality and low maintenance lifestyle. With an emphasis on free-flowing open plan living and outdoor entertaining balcony. Superb central location with city buses and light rail literally at your doorstep. Easy access to University NSW, POWH, Centennial Park and an array of shopping, schools, beaches and local parks.

- Secure entry and lift access
- 2 bedrooms with built in robes
- Open plan kitchen and living
- Sleek Caesar stone kitchen with Island bench
- Ducted air-conditioning throughout
- Three separate balconies
- Timber floors, 2 bathrooms