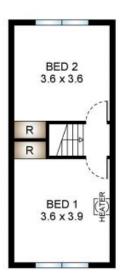

120 Victoria Street Beaconsfield, NSW

2

Light And Appeal In A Potential Packed Urban Terrace

- A bright living space that opens onto a sunlit east-facing terrace  $\,$
- Two bedrooms on the upper level both come with built-in storage  $\,$
- Original kitchen and bathroom, both ready for a modern update
- Secure parking accessed from Beaconsfield Lane at the rear  $\,$
- A basement level lock-up garage with storage and internal access
- Paved entertainment courtyard at the rear, great for entertaining
- Plenty of potential to further upgrade/redesign and increase value

## 120 Victoria Street Beaconsfield

SECOND FLOOR

FIRST FLOOR

"The information contained herein has been provided by our Principal and third parties, which we merely pass on without any representation or warranty given, intended or implied by us as to its correctness and with no liability accepted by us in this regard. You must rely on your own inquiries as to its accuracy or otherwise."