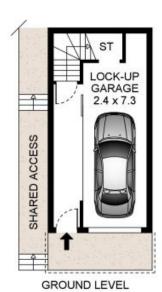

120 Victoria Street Beaconsfield, NSW

2

Light And Appeal In A Potential Packed Urban Terrace

- A bright living space that opens onto a sunlit east-facing terrace  $\,$
- Two bedrooms on the upper level both come with built-in storage  $\,$
- Original kitchen and bathroom, both ready for a modern update
- Secure parking accessed from Beaconsfield Lane at the rear  $\,$
- A basement level lock-up garage with storage and internal access
- Paved entertainment courtyard at the rear, great for entertaining
- Plenty of potential to further upgrade/redesign and increase value

## 120 Victoria Street Beaconsfield

SECOND FLOOR

FIRST FLOOR

"The information contained herein has been provided by our Principal and third parties, which we merely pass on without any representation or warranty given, intended or implied by us as to its correctness and with no liability accepted by us in this regard. You must rely on your own inquiries as to its accuracy or otherwise."