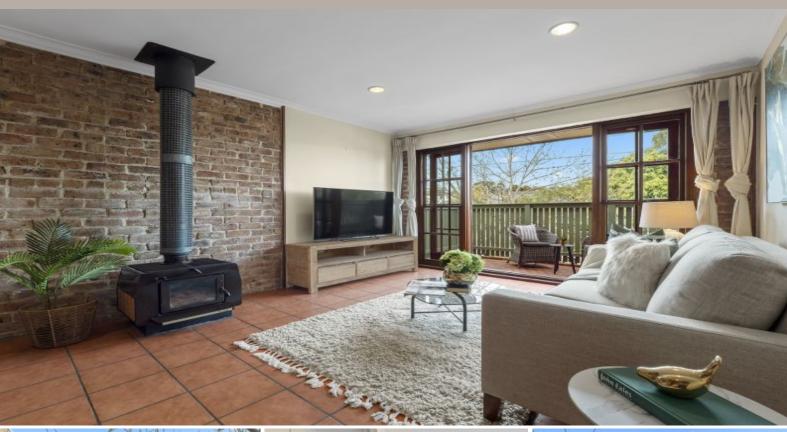

120 Victoria Street Beaconsfield, NSW

2

Light And Appeal In A Potential Packed Urban Terrace

- A bright living space that opens onto a sunlit east-facing terrace  $\,$
- Two bedrooms on the upper level both come with built-in storage  $\,$
- Original kitchen and bathroom, both ready for a modern update
- Secure parking accessed from Beaconsfield Lane at the rear  $\,$
- A basement level lock-up garage with storage and internal access
- Paved entertainment courtyard at the rear, great for entertaining
- Plenty of potential to further upgrade/redesign and increase value