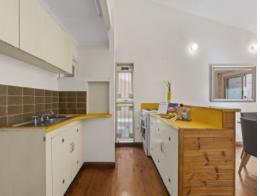

120 Victoria Street Beaconsfield, NSW

2

Light And Appeal In A Potential Packed Urban Terrace

- A bright living space that opens onto a sunlit east-facing terrace  $\,$
- Two bedrooms on the upper level both come with built-in storage  $\,$
- Original kitchen and bathroom, both ready for a modern update
- Secure parking accessed from Beaconsfield Lane at the rear  $\,$
- A basement level lock-up garage with storage and internal access
- Paved entertainment courtyard at the rear, great for entertaining
- Plenty of potential to further upgrade/redesign and increase value