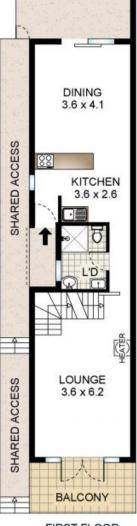

120 Victoria Street Beaconsfield, NSW

2

Light And Appeal In A Potential Packed Urban Terrace

- A bright living space that opens onto a sunlit east-facing terrace  $\,$
- Two bedrooms on the upper level both come with built-in storage  $\,$
- Original kitchen and bathroom, both ready for a modern update
- Secure parking accessed from Beaconsfield Lane at the rear  $\,$
- A basement level lock-up garage with storage and internal access
- Paved entertainment courtyard at the rear, great for entertaining
- Plenty of potential to further upgrade/redesign and increase value

## 120 Victoria Street Beaconsfield

SECOND FLOOR

FIRST FLOOR

"The information contained herein has been provided by our Principal and third parties, which we merely pass on without any representation or warranty given, intended or implied by us as to its correctness and with no liability accepted by us in this regard. You must rely on your own inquiries as to its accuracy or otherwise."