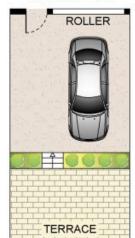

120 Victoria Street Beaconsfield, NSW

2

Light And Appeal In A Potential Packed Urban Terrace

- A bright living space that opens onto a sunlit east-facing terrace  $\,$
- Two bedrooms on the upper level both come with built-in storage  $\,$
- Original kitchen and bathroom, both ready for a modern update
- Secure parking accessed from Beaconsfield Lane at the rear  $\,$
- A basement level lock-up garage with storage and internal access
- Paved entertainment courtyard at the rear, great for entertaining
- Plenty of potential to further upgrade/redesign and increase value