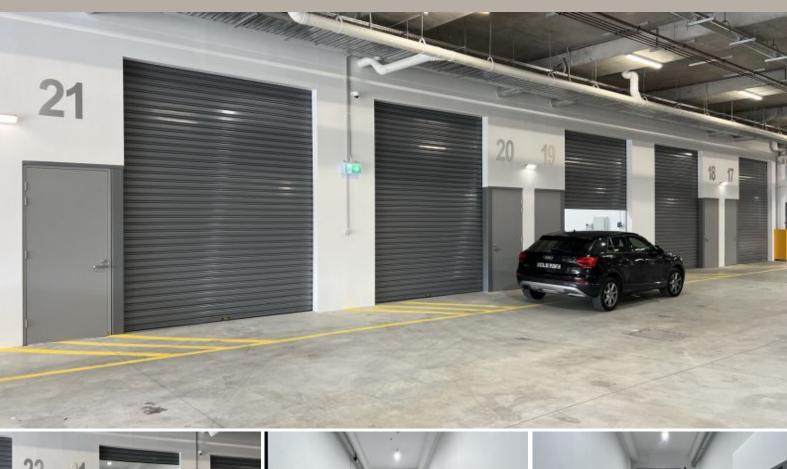

## Brand New 40m2 Industrial Unit With Further Potential

 $\label{thm:control} \mbox{Brand New, Stylish Industrial Unit located in the Green Street Business Park.}$ 

## Features Include

- 40 m2 Internally, potential to add mezzanine level to increase floor space
- Self-contained with a bathroom and Kitchenette
- Designated car-space
- Remote access as entry point to Green Street Business Park
- 5 Meter height internally
- 4 Meter clearance (Garage door access)
- Dimensions ? 8.4 x 4.8 (Approx)