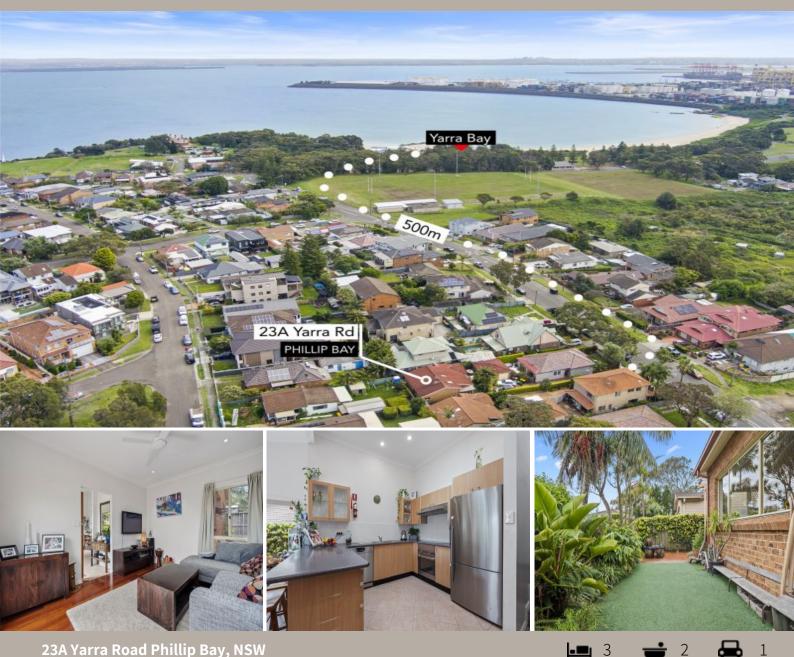

## 23A Yarra Road Phillip Bay, NSW

## Quiet family hideaway with space and flexibility

- Bright user-friendly floorplan with generous lounge and dining areas

- Easy maintenance garden plus an alfresco deck for entertaining
- Modern kitchen including a dishwasher and breakfast bar seating
- Master bedroom with walk-in robe and ensuite, two bedrooms with built-ins
- Remote lock-up garage with internal access
- Polished timber floors and crisp modern d?cor
- Perfect location, super private and ready to move straight in