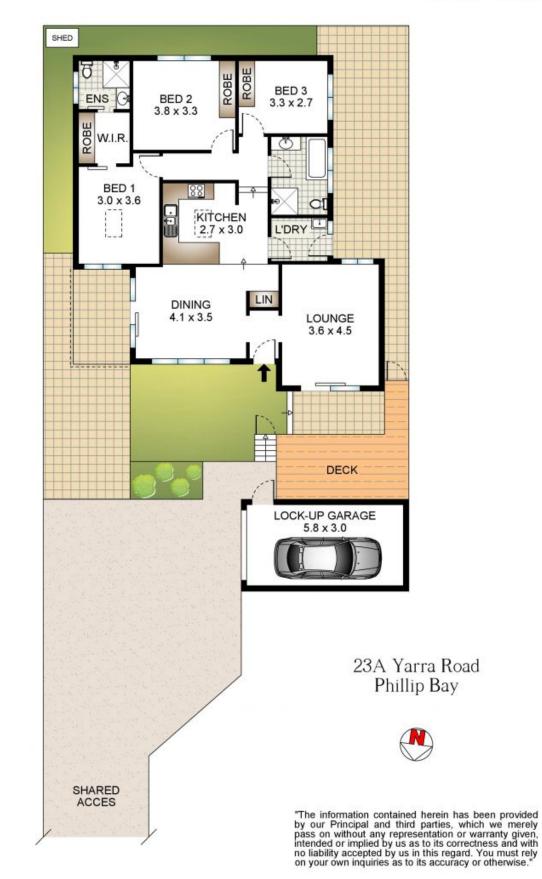

## Quiet family hideaway with space and flexibility

- Bright user-friendly floorplan with generous lounge and dining areas

- Easy maintenance garden plus an alfresco deck for entertaining
- Modern kitchen including a dishwasher and breakfast bar seating
- Master bedroom with walk-in robe and ensuite, two bedrooms with built-ins
- Remote lock-up garage with internal access
- Polished timber floors and crisp modern d?cor
- Perfect location, super private and ready to move straight in