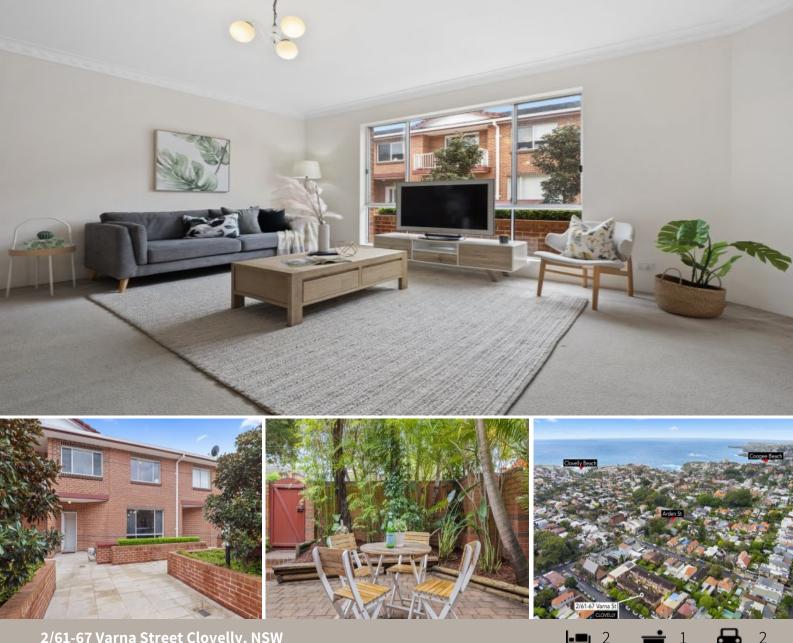

## 2/61-67 Varna Street Clovelly, NSW

## Garden Townhouse With A Spacious Two-level Design Plus Underground Garage

The perfect home for easy living with quiet privacy and everyday convenience, this generous two-level townhouse offers a brilliant coastal lifestyle tucked away in a boutique complex. It provides a smart and bright home complete with its own private garden and functional floorplan with all the advantages of low maintenance living and entertaining. All the essentials are nearby, and you can easily walk to Bronte, Clovelly and Coogee Beaches, local shops cafes, restaurants and parks.

- In a well-maintained complex of 10 with its own private entrance
- Well-planned layout features open plan living and dining areas
- Level access to a large leafy courtyard and entertainment space
- Well-equipped kitchen includes a gas cooktop and dishwasher
- Close to primary and secondary schools