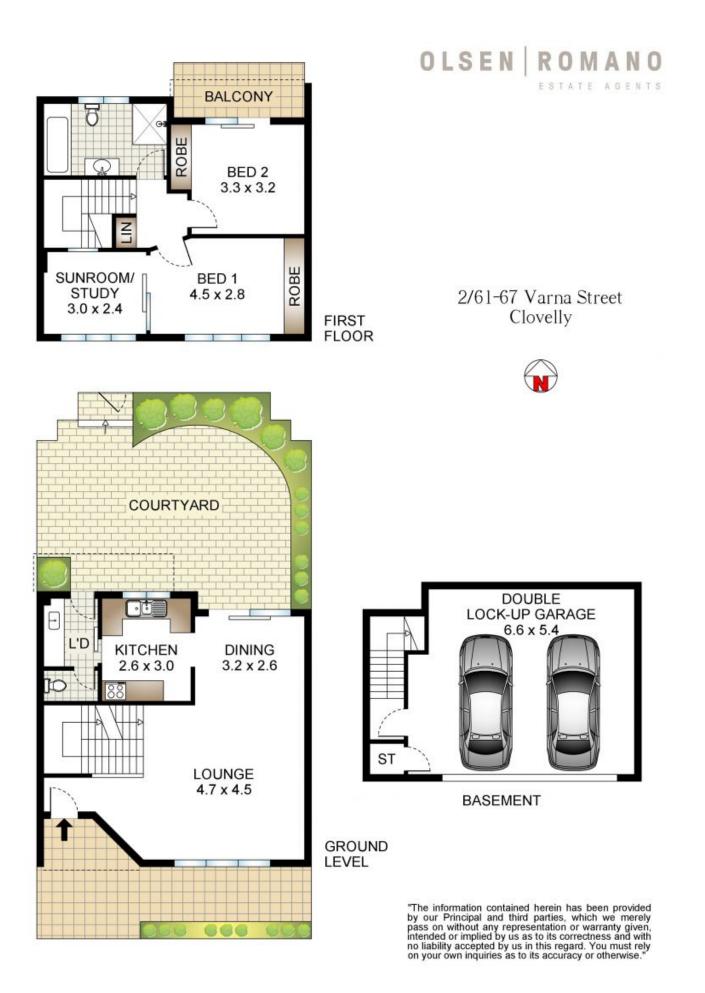

## Garden Townhouse With A Spacious Two-level Design Plus Underground Garage

The perfect home for easy living with quiet privacy and everyday convenience, this generous two-level townhouse offers a brilliant coastal lifestyle tucked away in a boutique complex. It provides a smart and bright home complete with its own private garden and functional floorplan with all the advantages of low maintenance living and entertaining. All the essentials are nearby, and you can easily walk to Bronte, Clovelly and Coogee Beaches, local shops cafes, restaurants and parks.

- In a well-maintained complex of 10 with its own private entrance
- Well-planned layout features open plan living and dining areas
- Level access to a large leafy courtyard and entertainment space
- Well-equipped kitchen includes a gas cooktop and dishwasher
- Close to primary and secondary schools