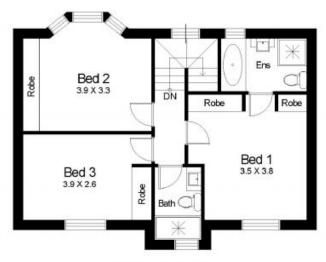

## Private and Peaceful Family Sized Townhome

Completely tucked away from the street in an exclusive collection of only six, this spacious, light-filled dual level townhome is designed for easy entertaining with living and dining spaces opening to two separate courtyards. Upper-level consists of 3 double bedrooms and 2 recently renovated bathrooms, master suite with bath tub.

- Quiet setting in a boutique of only 6
- Double brick build with a wide frontage
- 3 spacious double bedrooms with built-ins
- Bright master bedroom with newly renovated ensuite
- Modern kitchen with Stainless Steel appliances
- Spacious living and dining with bay windows
- 2 recently renovated bathrooms

## **Michael Said**

0401 380 858

Upper Floor