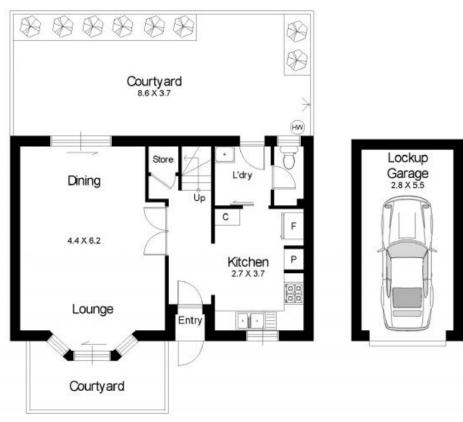

## Private and Peaceful Family Sized Townhome

Completely tucked away from the street in an exclusive collection of only six, this spacious, light-filled dual level townhome is designed for easy entertaining with living and dining spaces opening to two separate courtyards. Upper-level consists of 3 double bedrooms and 2 recently renovated bathrooms, master suite with bath tub.

- Quiet setting in a boutique of only 6
- Double brick build with a wide frontage
- 3 spacious double bedrooms with built-ins
- Bright master bedroom with newly renovated ensuite
- Modern kitchen with Stainless Steel appliances
- Spacious living and dining with bay windows
- 2 recently renovated bathrooms