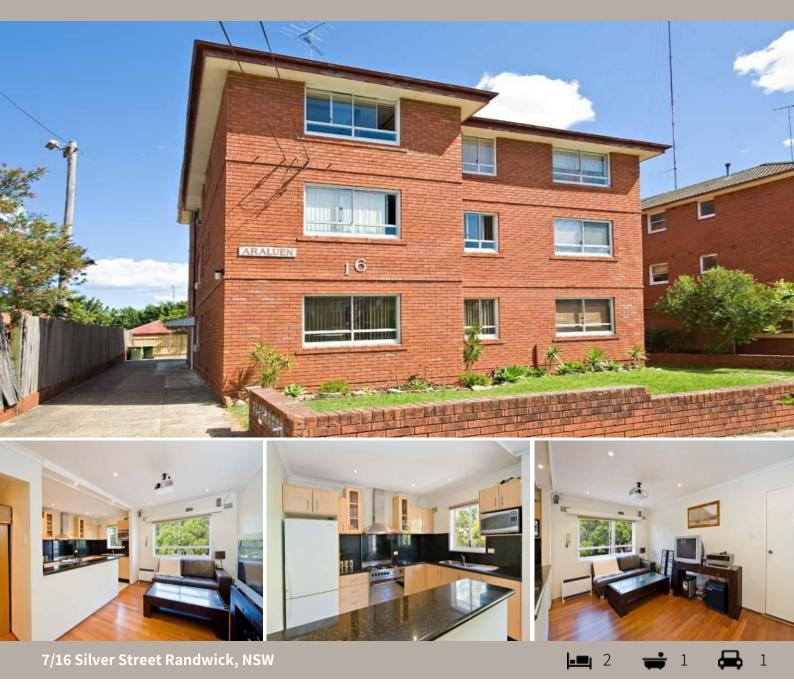

## Top Floor Two Bedroom Apartment In Randwick

Occupying a top floor north-east position and situated in the heart of Randwick Junction with Belmore Road, shops, cafes, University and transport at your door step, this sunny recently renovated apartment offers a convenient lifestyle.

Enjoying a private leafy outlook, this stylish unit features:

- 2 double bedrooms, main with built-in robe
- Spacious open plan living area
- Stunning granite kitchen with stainless steel appliances and breakfast bar
- Timber flooring
- Luxury bathroom with laundry facilities
- Security intercom
- Lock up garage