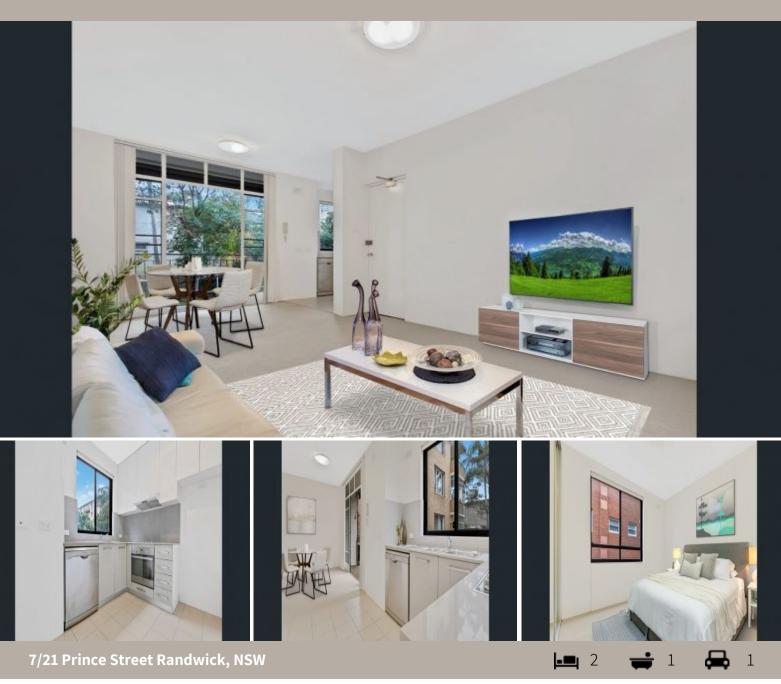

## Modern 2 Bedroom Within Walking Distance of Randwick Junction - DEPOSIT RECEIVED

This modern & well maintained two bedroom apartment is located in the heart of Randwick and moments from all the amenities Randwick has to offer.

In walking distance to Prince of Wales Hospital, Randwick Racecourse & Centennial Park. This modern two bedroom apartment offers fast city links including Light Rail.

The apartment includes:

- Two oversized bedrooms with built-in wardrobes in both
- Modern Kitchen with dishwasher
- Sleek bathroom with bath
- Internal laundry facilities