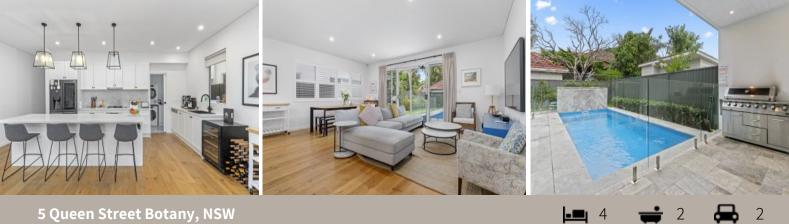

## Sensational space and poolside vibes for all the family

- Bright open layout features living and dining areas with timber flooring

- A covered alfresco patio and BBQ area overlooking a swimming pool

- High-end cook's kitchen, Miele appliances, island bench, gas fittings, walk-in pantry

- Upper-level bedrooms include a main with walk-in, ensuite and balcony
- Separate downstairs guest bedroom or a home office with built-in storage
- Auto lock-up garage plus an extra driveway parking space at the front
- A deluxe master bathroom plus a downstairs laundry and extra WC
- Ducted air-conditioning, keyless entry, alarm and plantation shutters
- Moments away from Westfield Eastgardens, quality schools and parks