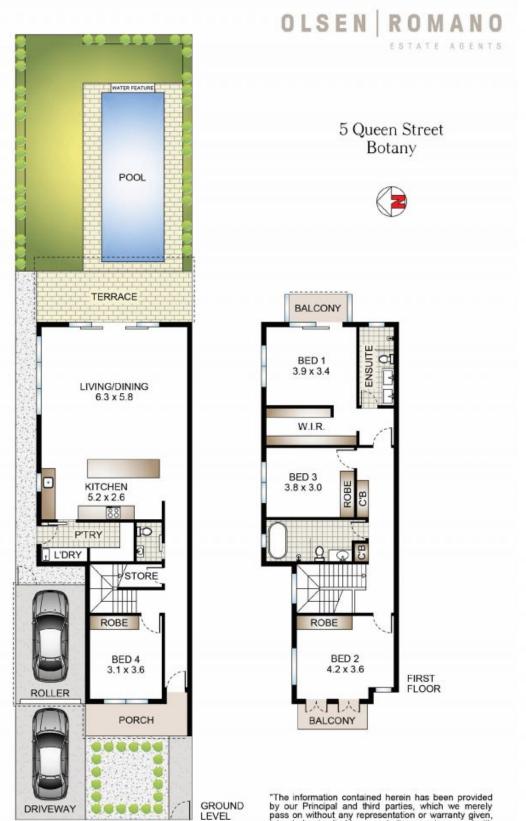

## Sensational space and poolside vibes for all the family

- Bright open layout features living and dining areas with timber flooring

- A covered alfresco patio and BBQ area overlooking a swimming pool

- High-end cook's kitchen, Miele appliances, island bench, gas fittings, walk-in pantry

- Upper-level bedrooms include a main with walk-in, ensuite and balcony
- Separate downstairs guest bedroom or a home office with built-in storage
- Auto lock-up garage plus an extra driveway parking space at the front
- A deluxe master bathroom plus a downstairs laundry and extra WC
- Ducted air-conditioning, keyless entry, alarm and plantation shutters
- Moments away from Westfield Eastgardens, quality schools and parks