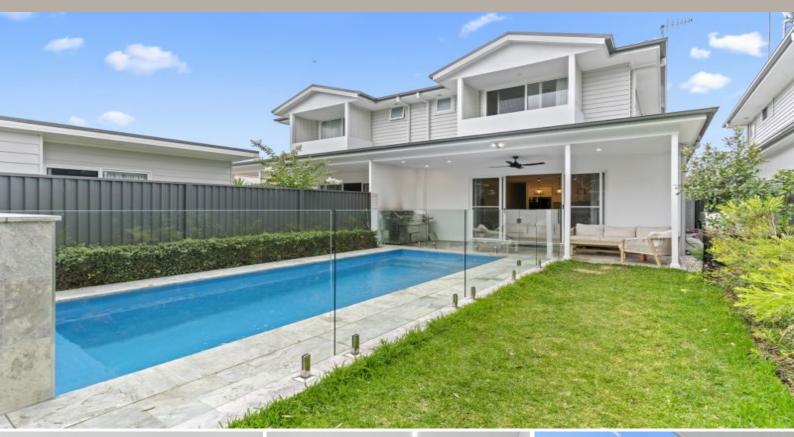

## Sensational space and poolside vibes for all the family

- Bright open layout features living and dining areas with timber flooring

- A covered alfresco patio and BBQ area overlooking a swimming pool

- High-end cook's kitchen, Miele appliances, island bench, gas fittings, walk-in pantry

- Upper-level bedrooms include a main with walk-in, ensuite and balcony
- Separate downstairs guest bedroom or a home office with built-in storage
- Auto lock-up garage plus an extra driveway parking space at the front
- A deluxe master bathroom plus a downstairs laundry and extra WC
- Ducted air-conditioning, keyless entry, alarm and plantation shutters
- Moments away from Westfield Eastgardens, quality schools and parks