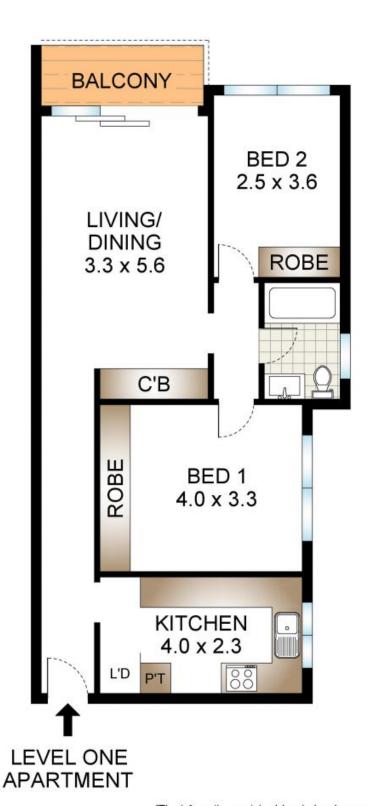

## Chic coastal style with elevated ocean outlooks

- An elevated north easterly aspect with fresh breezes and natural light
- Well-proportioned floorplan with a combined living/dining area
- A sunlit balcony that captures views over the rooftops to the sea
- Renovated kitchen with sleek finishes plus designer bathroom
- Two double bedrooms with ceiling fans, both with built-ins and additional storage
- Car space on title, floating floors and internal laundry
- Positioned within the upgraded Pacific Manor building
- An excellent investment with solid growth and rental prospects