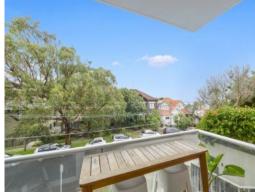

## Chic coastal style with elevated ocean outlooks

- An elevated north easterly aspect with fresh breezes and natural light
- Well-proportioned floorplan with a combined living/dining area
- A sunlit balcony that captures views over the rooftops to the sea
- Renovated kitchen with sleek finishes plus designer bathroom
- Two double bedrooms with ceiling fans, both with built-ins and additional storage
- Car space on title, floating floors and internal laundry
- Positioned within the upgraded Pacific Manor building
- An excellent investment with solid growth and rental prospects