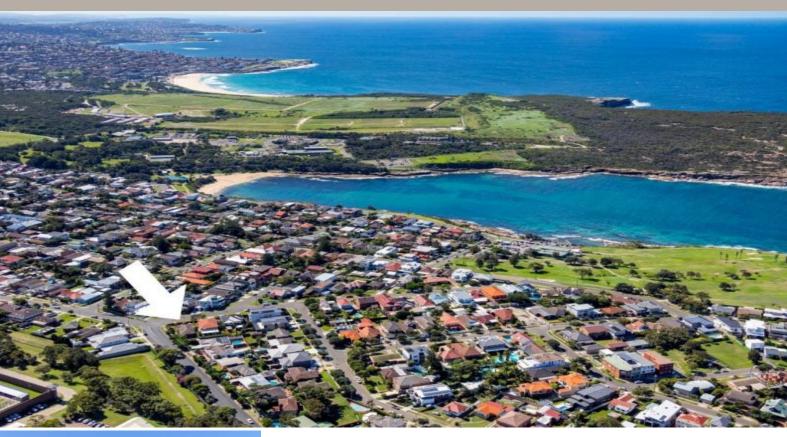

1 Bilga Crescent Malabar, NSW

## Fantastic Potential - Corner Block with Dual Street Access

Freestanding family home on a large 544m2 bock of land, nestled in this highly sought-after coastal pocket of Malabar. Offered for the first time in 55 years, the home's generous land and north-facing corner setting offer fantastic potential to renovate, rebuild or redesign as a duplex (STCA). The home is situated just minutes from Malabar and Little Bay beaches, Golf Courses, Coastal walks, fishing spots, boat ramps and primary schools.