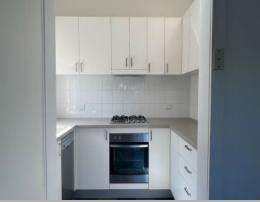

Features include.

- 2 large bedrooms plus a study/home office
- Built in wardrobes in both bedrooms
- NBN Connected
- Large gas kitchen with dishwasher and separate dining
- Internal laundry
- Small boutique security block