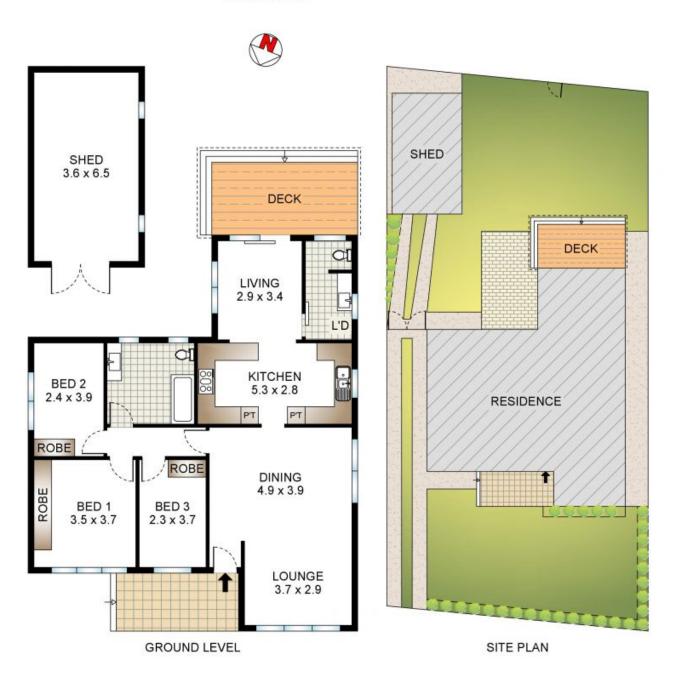

## A family classic, upgraded for modern living

- Crisp modern interiors feature easycare wood grain tiled flooring
- Generous layout has separate living, dining and casual family areas
- Spacious and fully fenced level lawn with a gate opening to the reserve
- Quality modern kitchen with breakfast bar and lots of workspace
- Three bedrooms with built-ins plus a renovated full bathroom
- Side driveway access through to a lock-up garage at the rear
- Air-conditioning plus internal laundry and extra guest WC
- Deep level landholding with an extra-wide 15m street frontage
- Potential duplex site that would maximise value (subject to approval)
- A few minutes from Heffron Park and Des Renford Aquatic Centre