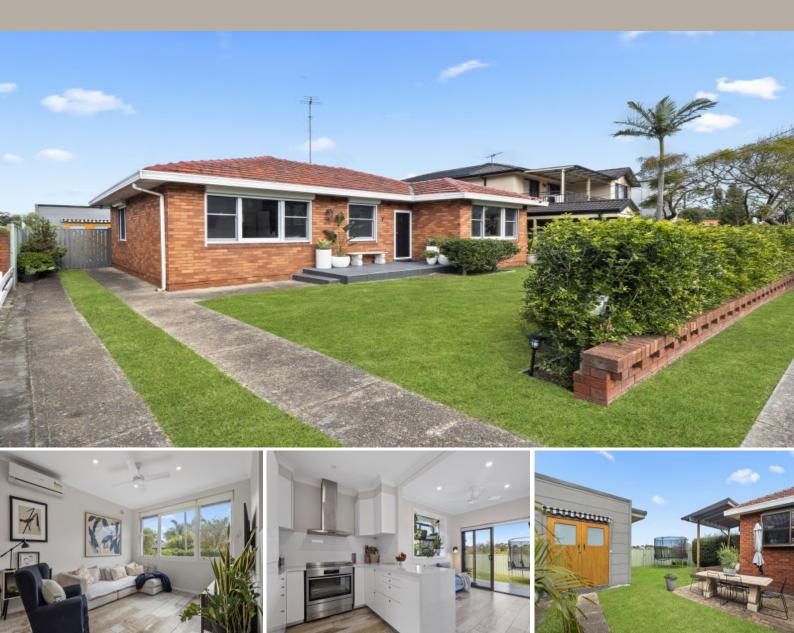

## A family classic, upgraded for modern living

- Crisp modern interiors feature easycare wood grain tiled flooring
- Generous layout has separate living, dining and casual family areas
- Spacious and fully fenced level lawn with a gate opening to the reserve
- Quality modern kitchen with breakfast bar and lots of workspace
- Three bedrooms with built-ins plus a renovated full bathroom
- Side driveway access through to a lock-up garage at the rear
- Air-conditioning plus internal laundry and extra guest WC
- Deep level landholding with an extra-wide 15m street frontage
- Potential duplex site that would maximise value (subject to approval)
- A few minutes from Heffron Park and Des Renford Aquatic Centre