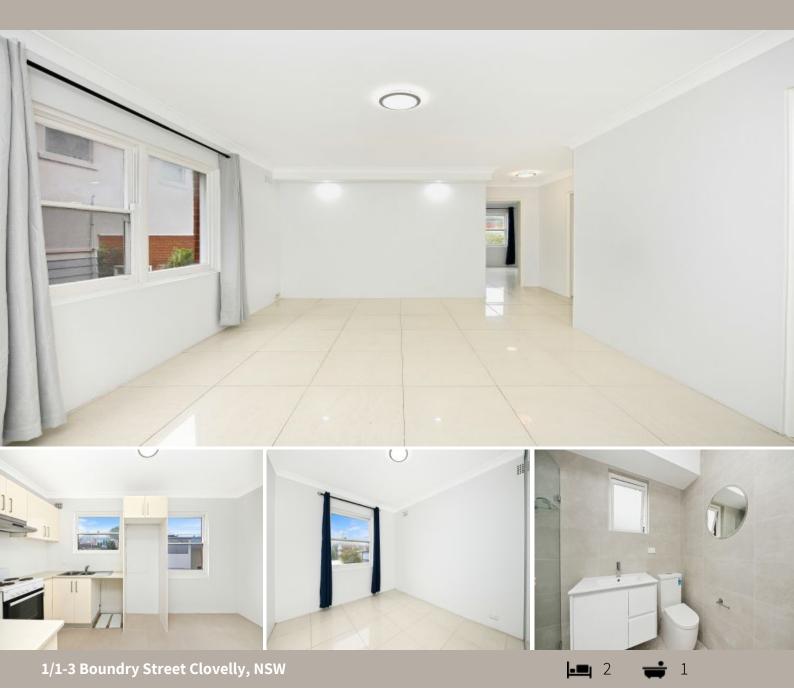

## Presentable 2 bedroom Apartment within walking distance to Clovelly Beach

Presenting this well maintained block of 6 units. This apartment offers a comfortable style of living & an abundance of natural sunlight. Located in the heart of Clovelly and perfectly situated to take advantage of all local cafes, schools, restaurants and beaches.

- Large 2 bedrooms both with built in robes
- Recently renovated bathrooms
- Bright lounge and dining areas
- Large kitchen
- Peaceful, private and bright aspects, loads of natural light
- Close to public transport & schools
- Ample on street parking.