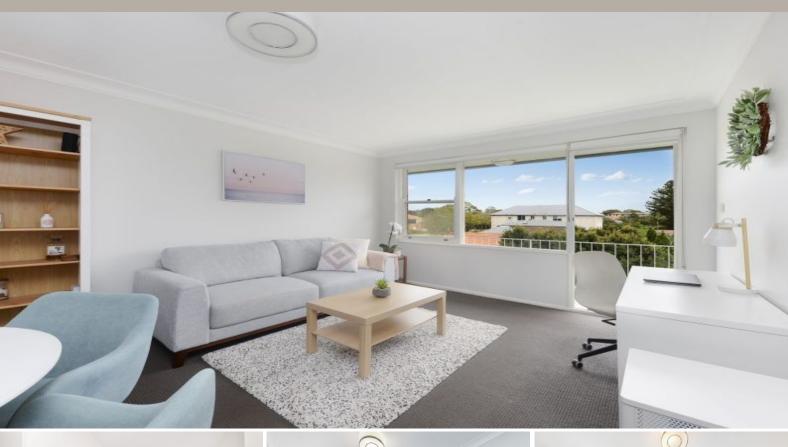

## Sunny Renovated Parkside Apartment

Located directly across from the expansive Rowland Park, this renovated and airy apartment boasts a sunny north-facing aspect, spacious interiors and leafy views towards the city. Situated within a quiet building, it is conveniently positioned within walking distance to Kingsford village shops, UNSW, the light rail, express city transport and Prince of Wales Hospital precinct.

This sunlit oasis offers:

- Two double bedrooms, one with built ins.
- Sun drenched living opening to a north-facing balcony.
- Modern and sleek kitchen with electric cooking, dishwasher and space for a washing machine.
- Large lock up garage with ample storage space; and a shared laundry room.
- Renovated bathroom.