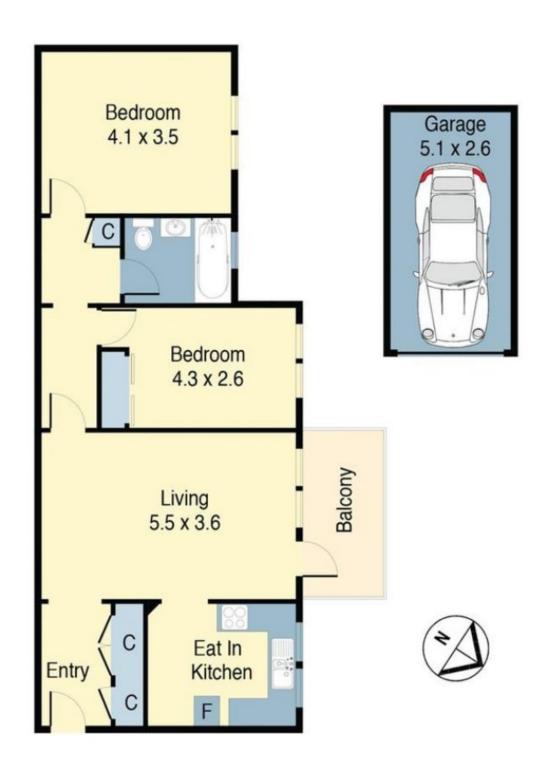

This sunlit oasis offers:

- Two double bedrooms, one with built ins.
- Sun drenched living opening to a north-facing balcony.
- Modern and sleek kitchen with electric cooking, dishwasher and space for a washing machine.
- Large lock up garage with ample storage space; and a shared laundry room.
- Renovated bathroom.