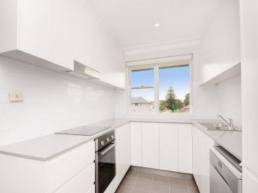

This sunlit oasis offers:

- Two double bedrooms, one with built ins.
- Sun drenched living opening to a north-facing balcony.
- Modern and sleek kitchen with electric cooking, dishwasher and space for a washing machine.
- Large lock up garage with ample storage space; and a shared laundry room.
- Renovated bathroom.