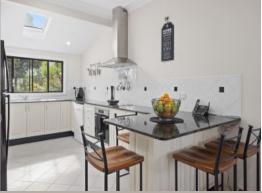

- Smartly upgraded throughout and featuring good quality finishes
- Great separation of formal lounge and casual family living areas
- Quality renovated kitchen with stone benchtops and a breakfast bar
- Covered entertainment deck overlooking a deep north facing garden
- Three bedrooms include an air-conditioned master with walk-in and ensuite