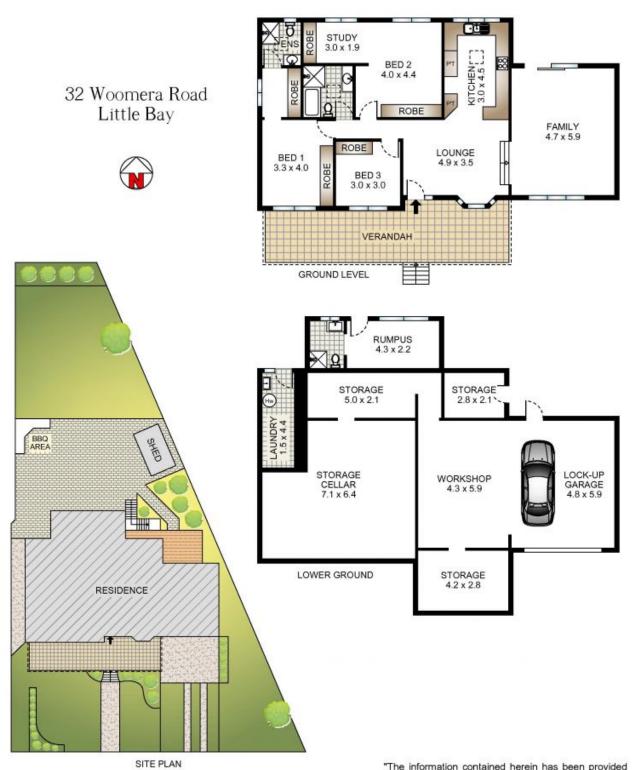

32 Woomera Road Little Bay, NSW

## Family-sized home to suit a modern lifestyle

An expansive design that delivers modern spaces with quality and low-maintenance ease is perfect for today's busy lifestyles, and this smartly renovated family home delivers all this and more. The substantial three-bedroom residence has been very cleverly updated to provide a spacious property of exceptional style and is positioned on a large-sized 594sqm north-to-rear block. It's also well-located within a few footsteps to Woomera Reserve and just minutes to the beach, local cafes and bus transport to the city.

- Smartly upgraded throughout and featuring good quality finishes
- Great separation of formal lounge and casual family living areas
- Quality renovated kitchen with stone benchtops and a breakfast bar
- Covered entertainment deck overlooking a deep north facing garden
- Three bedrooms include an air-conditioned master with walk-in and ensuite