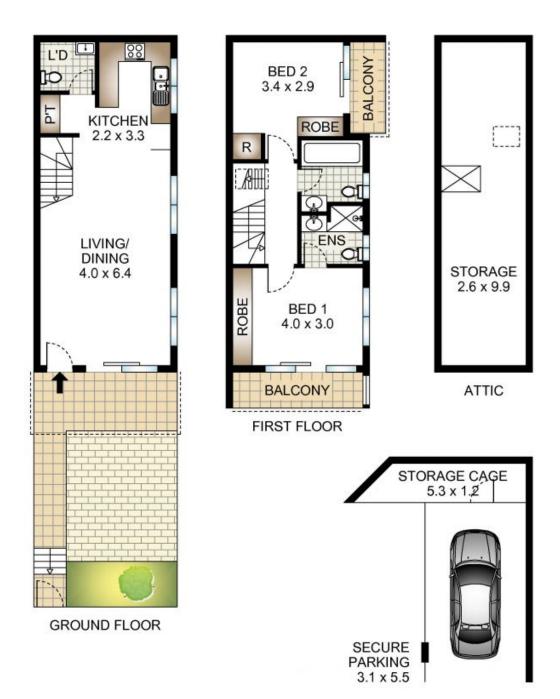

- Privately set back from the road behind a landscaped courtyard
- Light and airy open plan design that flows to the outdoor area
- Quality modern kitchen with dishwasher and sleek gas fittings
- Both upstairs bedrooms have built-ins and access to a private balcony
- A large attic level storeroom or study space with sky window