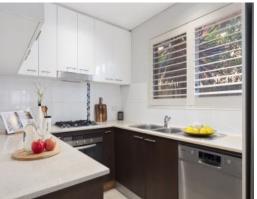

- Privately set back from the road behind a landscaped courtyard
- Light and airy open plan design that flows to the outdoor area
- Quality modern kitchen with dishwasher and sleek gas fittings
- Both upstairs bedrooms have built-ins and access to a private balcony
- A large attic level storeroom or study space with sky window