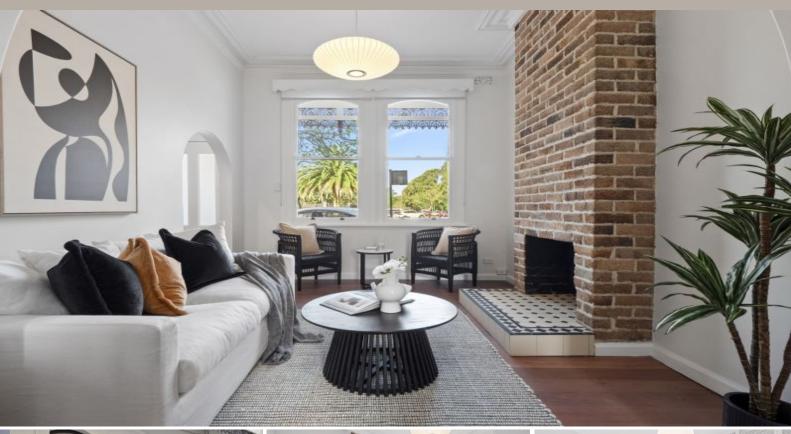

## Character haven in a prime park-front position

- Well-presented throughout with fresh decor and timber floors
- Flexible layout featuring generous formal lounge and dining areas
- Separate casual dining space and a sleek contemporary kitchen
- A private rear courtyard includes outdoor entertainment space  $\,$
- Three upstairs bedrooms, the large main has a lacework balcony  $\,$
- Extra study room, renovated clawfoot bathroom and upstairs WC  $\,$
- Set in a quiet street with residents' permit parking available
- Easy walking distance to Prince Alfred Park and swimming pool