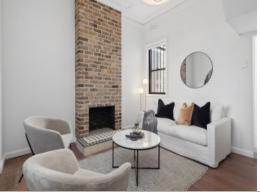

## Character haven in a prime park-front position

- Well-presented throughout with fresh decor and timber floors
- Flexible layout featuring generous formal lounge and dining areas
- Separate casual dining space and a sleek contemporary kitchen
- A private rear courtyard includes outdoor entertainment space  $\,$
- Three upstairs bedrooms, the large main has a lacework balcony  $\,$
- Extra study room, renovated clawfoot bathroom and upstairs WC  $\,$
- Set in a quiet street with residents' permit parking available
- Easy walking distance to Prince Alfred Park and swimming pool