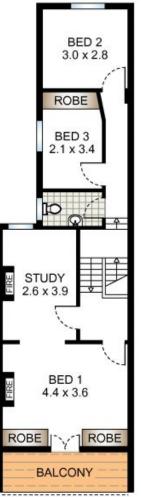

## Character haven in a prime park-front position

- Well-presented throughout with fresh decor and timber floors
- Flexible layout featuring generous formal lounge and dining areas
- Separate casual dining space and a sleek contemporary kitchen
- A private rear courtyard includes outdoor entertainment space  $\,$
- Three upstairs bedrooms, the large main has a lacework balcony  $\,$
- Extra study room, renovated clawfoot bathroom and upstairs WC  $\,$
- Set in a quiet street with residents' permit parking available
- Easy walking distance to Prince Alfred Park and swimming pool

FIRST FLOOR

"The information contained herein has been provided by our Principal and third parties, which we merely pass on without any representation or warranty given, intended or implied by us as to its correctness and with no liability accepted by us in this regard. You must rely on your own inquiries as to its accuracy or otherwise."