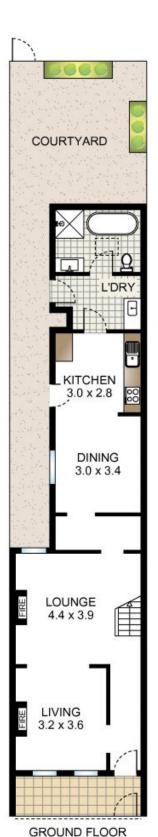

## Character haven in a prime park-front position

- Well-presented throughout with fresh decor and timber floors
- Flexible layout featuring generous formal lounge and dining areas
- Separate casual dining space and a sleek contemporary kitchen
- A private rear courtyard includes outdoor entertainment space  $\,$
- Three upstairs bedrooms, the large main has a lacework balcony  $\,$
- Extra study room, renovated clawfoot bathroom and upstairs WC  $\,$
- Set in a quiet street with residents' permit parking available
- Easy walking distance to Prince Alfred Park and swimming pool