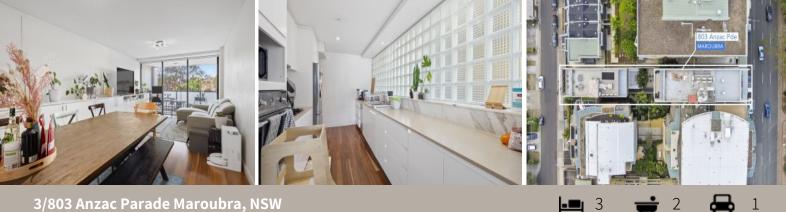

## Design and space in an oversized lifestyle retreat

Own private elevator access opening directly into the living space A high set north-east aspect and sweeping views over the treetops An open interior design that leads to a large entertainment balcony Sleek polished timber floors, fresh decor and custom built-in cabinetry Three double bedrooms, two open onto a second balcony at the rear The master bedroom comes complete with a walk-in robe and ensuite Well-lit designer kitchen equipped with gas cooktop and dishwasher A separate study area plus lift access to a secure basement car space Ducted air-conditioning, intercom entry, bathroom and internal laundry Well-located within minutes to the beach, beachside caf?s and parklands