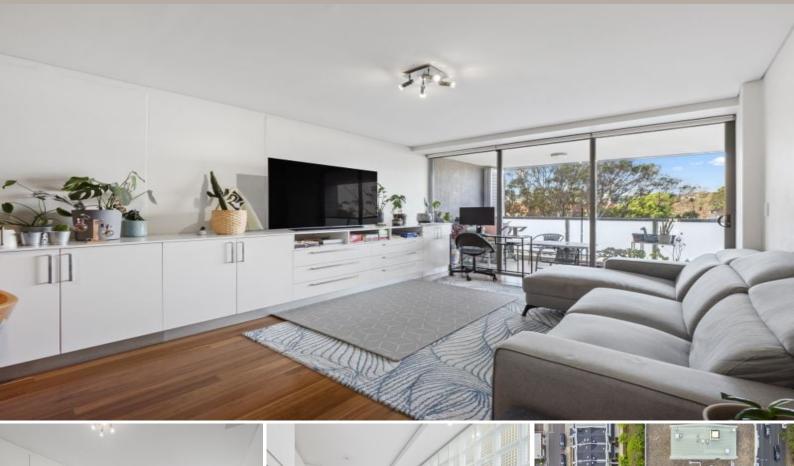

## Design and space in an oversized lifestyle retreat

Own private elevator access opening directly into the living space A high set north-east aspect and sweeping views over the treetops An open interior design that leads to a large entertainment balcony Sleek polished timber floors, fresh decor and custom built-in cabinetry Three double bedrooms, two open onto a second balcony at the rear The master bedroom comes complete with a walk-in robe and ensuite Well-lit designer kitchen equipped with gas cooktop and dishwasher A separate study area plus lift access to a secure basement car space Ducted air-conditioning, intercom entry, bathroom and internal laundry Well-located within minutes to the beach, beachside caf?s and parklands