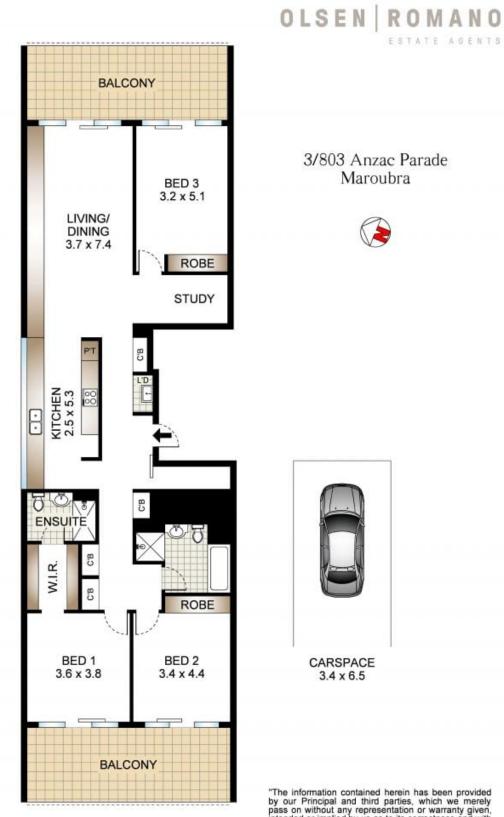

## Design and space in an oversized lifestyle retreat

Own private elevator access opening directly into the living space A high set north-east aspect and sweeping views over the treetops An open interior design that leads to a large entertainment balcony Sleek polished timber floors, fresh decor and custom built-in cabinetry Three double bedrooms, two open onto a second balcony at the rear The master bedroom comes complete with a walk-in robe and ensuite Well-lit designer kitchen equipped with gas cooktop and dishwasher A separate study area plus lift access to a secure basement car space Ducted air-conditioning, intercom entry, bathroom and internal laundry Well-located within minutes to the beach, beachside caf?s and parklands