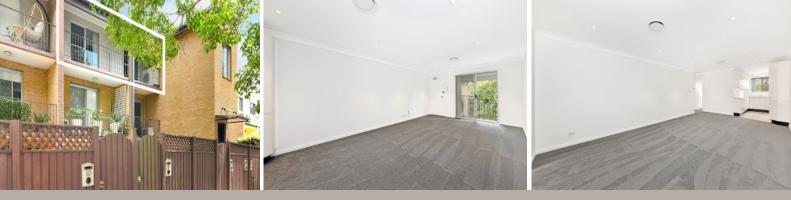

## Spacious, Private, and Secure Apartment

Located on the top floor and set in a small boutique complex; this apartment has a light and airy feel throughout and is surrounded by picturesque leafy outlook.

- Kitchen with Smeg appliances
- Substantial open plan lounge and dining with balcony views over the treetops
- Freshly painted and new carpet throughout
- New ducted air conditioning and LED downlights
- Bathroom with both shower and separate bathtub
- Master king bedroom with mirrored built-in robe, balcony and TV
- Additional bedrooms with mirrored built in robe
- Separate internal laundry
- East / west aspect for cross flow ventilation