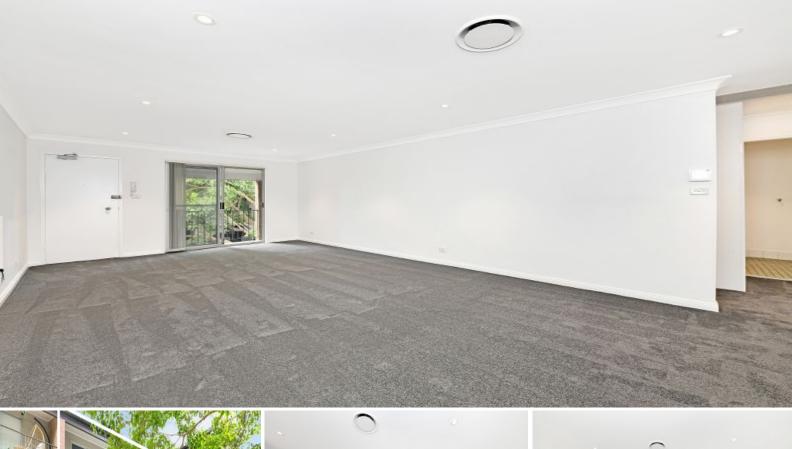

## Spacious, Private, and Secure Apartment

Located on the top floor and set in a small boutique complex; this apartment has a light and airy feel throughout and is surrounded by picturesque leafy outlook.

- Kitchen with Smeg appliances
- Substantial open plan lounge and dining with balcony views over the treetops
- Freshly painted and new carpet throughout
- New ducted air conditioning and LED downlights
- Bathroom with both shower and separate bathtub
- Master king bedroom with mirrored built-in robe, balcony and TV
- Additional bedrooms with mirrored built in robe
- Separate internal laundry
- East / west aspect for cross flow ventilation