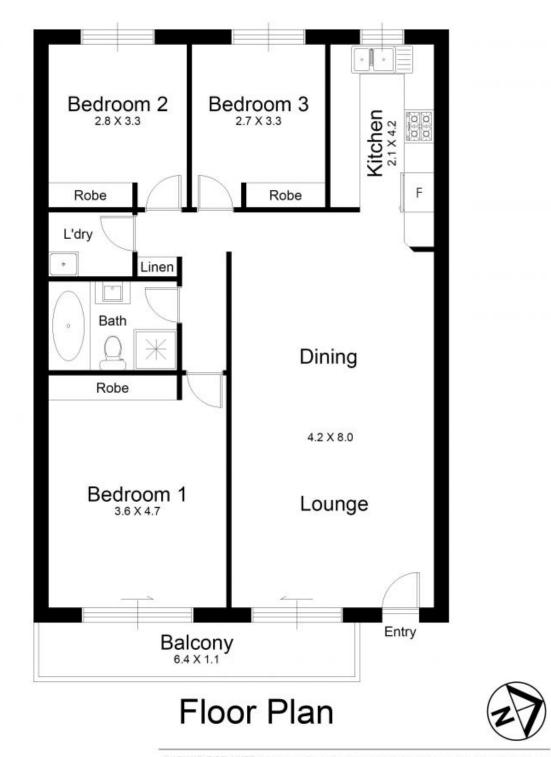

- Kitchen with Smeg appliances
- Substantial open plan lounge and dining with balcony views over the treetops
- Freshly painted and new carpet throughout
- New ducted air conditioning and LED downlights
- Bathroom with both shower and separate bathtub
- Master king bedroom with mirrored built-in robe, balcony and TV
- Additional bedrooms with mirrored built in robe
- Separate internal laundry
- East / west aspect for cross flow ventilation