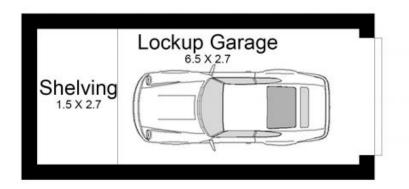

## Newly Updated Apartment in Boutique Block

- Both bedrooms provide with mirrored built-ins
- Internal laundry, 17.5 sqm garage + onsite parking for visitors
- Secured block of 12, affordable strata levies
- Superb investment location with strong demand.
- Anzac Parade cafes, eateries, gym/fitness clubs
- Set 350 metres from Kensington Light Rail
- Only 4km from the city or Coogee Beach

WARNING: DISCLAIMER This information is not to be relied upon. It is strictly used for marketing and illustration purposes only. All measurements are approximate. Not to scale. No liability accepted. You must rely on your own inquiries and seek advice from your solicitor. Floor plan by crispian@crisplan.com.au/www.crisplan.com.au/