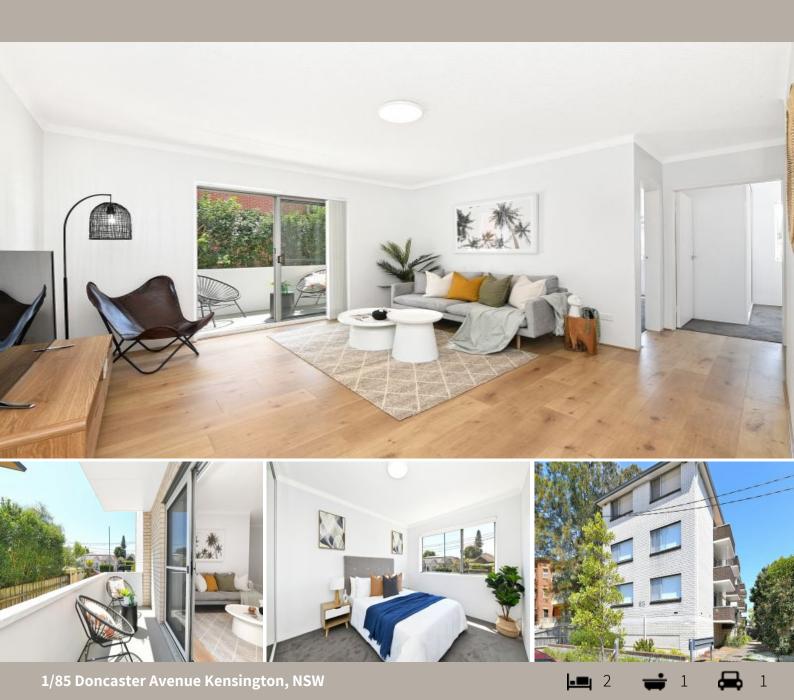

## Newly Updated Apartment in Boutique Block

- Both bedrooms provide with mirrored built-ins
- Internal laundry, 17.5 sqm garage + onsite parking for visitors
- Secured block of 12, affordable strata levies
- Superb investment location with strong demand.
- Anzac Parade cafes, eateries, gym/fitness clubs
- Set 350 metres from Kensington Light Rail
- Only 4km from the city or Coogee Beach