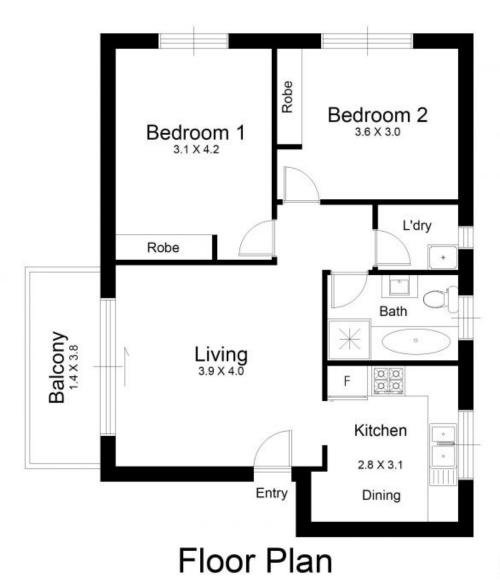

## Newly Updated Apartment in Boutique Block

- Both bedrooms provide with mirrored built-ins
- Internal laundry, 17.5 sqm garage + onsite parking for visitors
- Secured block of 12, affordable strata levies
- Superb investment location with strong demand.
- Anzac Parade cafes, eateries, gym/fitness clubs
- Set 350 metres from Kensington Light Rail
- Only 4km from the city or Coogee Beach

WARNING: DISCLAIMER This information is not to be relied upon. It is strictly used for marketing and illustration purposes only. All measurements are approximate. Not to scale. No liability accepted. You must rely on your own inquiries and seek advice from your solicitor. Floor plan by crispian@crisplan.com.au/www.crisplan.com.au/