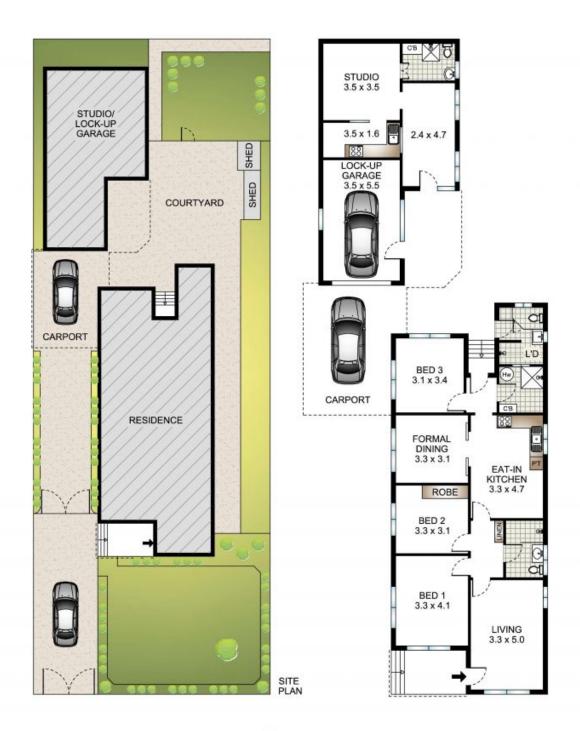

5 Hamel Road Matraville, NSW

4

## A family classic with space, location and potential

- Well-maintained and on offer now for the first time in many decades
- $\mbox{\sc Generous}$  and bright interiors with separate lounge and dining areas
- Private back garden includes an undercover entertainment patio
- A separate guest studio complete with kitchenette and bathroom
- Three good-sized bedrooms, two bathrooms and an eat-in kitchen Side driveway through to a carport and lock-up garage at the rear
- Excellent potential for an update, renovation or a fresh start (STCA)
- Minutes to Westfield Eastgardens, beaches and playing fields