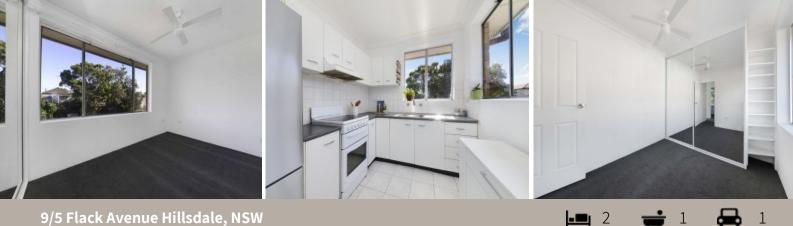

## Northerly Aspect Top Floor Apartment

Enjoying the sun-soaked Northerly aspect, this top floor apartment is a bright and airy apartment in a quiet but convenient cul-de-sac location. Set at the rear of a low rise security building of nine units, it's footsteps to City buses, schools, shops and eateries, a few minutes walk to shopping centres & Heffron Park leisure facilities and convenient to primary schools, golf clubs and beaches.

This apartment includes;

 $^{\ast}$  Living with reverse cycle air conditioning, opens to North-facing covered balcony

- \* Separate kitchen with freestanding electric cooker
- \* Two generous bedrooms with built-ins and ceiling fans
- \* Bathroom with bath & shower over
- \* Wide picture windows bring in daylong sunshine
- \* Close to Port Botany & airport