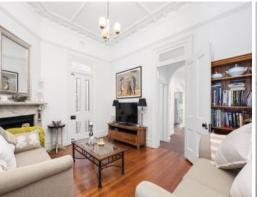

## home

- Solid double brick freestanding home with a gorgeous facade
- High ornate ceilings, original marble fireplaces and timber floors
- Generous lounge room plus a skylit casual sitting and dining space
- Leafy back garden includes a large entertainment deck
- Secure parking with access from South Avenue at the rear
- Two great-sized bedrooms, a well-lit bathroom and extra WC  $\,$
- Well-appointed kitchen featuring gas cooking and dishwasher
- Huge storerooms and cellar space under the house
- Move in ready with scope to add further value through redesign
- Minutes to Annandale's shopping, cafes and restaurants