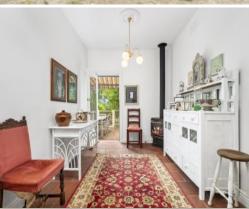

## home

- Solid double brick freestanding home with a gorgeous facade
- High ornate ceilings, original marble fireplaces and timber floors
- Generous lounge room plus a skylit casual sitting and dining space
- Leafy back garden includes a large entertainment deck
- Secure parking with access from South Avenue at the rear
- Two great-sized bedrooms, a well-lit bathroom and extra WC  $\,$
- Well-appointed kitchen featuring gas cooking and dishwasher
- Huge storerooms and cellar space under the house
- Move in ready with scope to add further value through redesign
- Minutes to Annandale's shopping, cafes and restaurants