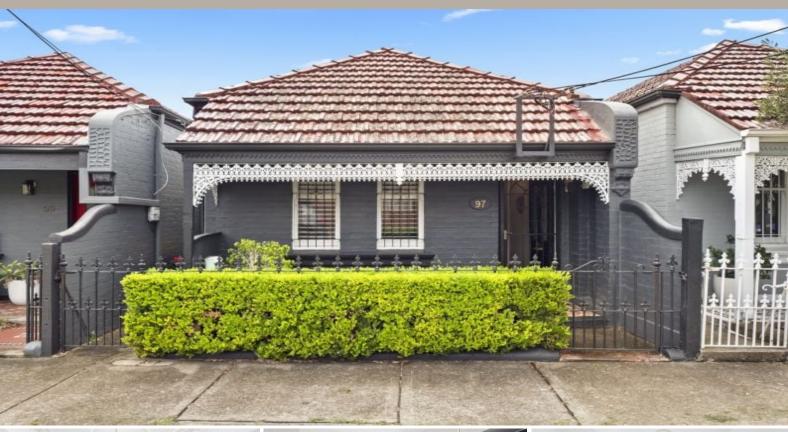

97 Catherine Street Leichhardt, NSW

## home

- Solid double brick freestanding home with a gorgeous facade
- High ornate ceilings, original marble fireplaces and timber floors
- Generous lounge room plus a skylit casual sitting and dining space
- Leafy back garden includes a large entertainment deck
- Secure parking with access from South Avenue at the rear
- Two great-sized bedrooms, a well-lit bathroom and extra WC  $\,$
- Well-appointed kitchen featuring gas cooking and dishwasher
- Huge storerooms and cellar space under the house
- Move in ready with scope to add further value through redesign
- Minutes to Annandale's shopping, cafes and restaurants