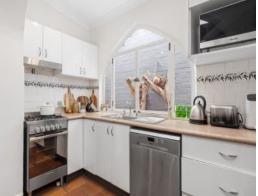

## home

- Solid double brick freestanding home with a gorgeous facade
- High ornate ceilings, original marble fireplaces and timber floors
- Generous lounge room plus a skylit casual sitting and dining space
- Leafy back garden includes a large entertainment deck
- Secure parking with access from South Avenue at the rear
- Two great-sized bedrooms, a well-lit bathroom and extra WC  $\,$
- Well-appointed kitchen featuring gas cooking and dishwasher
- Huge storerooms and cellar space under the house
- Move in ready with scope to add further value through redesign
- Minutes to Annandale's shopping, cafes and restaurants