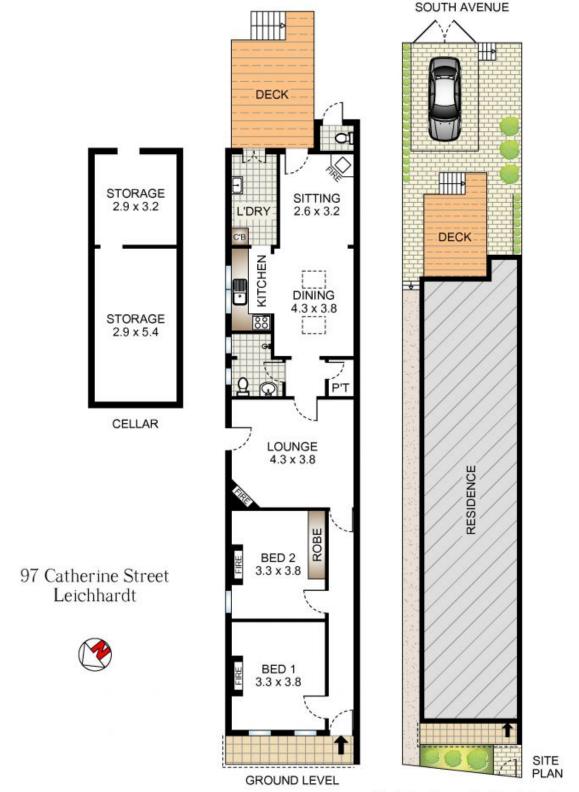

97 Catherine Street Leichhardt, NSW

## home

- Solid double brick freestanding home with a gorgeous facade
- High ornate ceilings, original marble fireplaces and timber floors
- Generous lounge room plus a skylit casual sitting and dining space
- Leafy back garden includes a large entertainment deck
- Secure parking with access from South Avenue at the rear
- Two great-sized bedrooms, a well-lit bathroom and extra WC  $\,$
- Well-appointed kitchen featuring gas cooking and dishwasher
- Huge storerooms and cellar space under the house
- Move in ready with scope to add further value through redesign
- Minutes to Annandale's shopping, cafes and restaurants