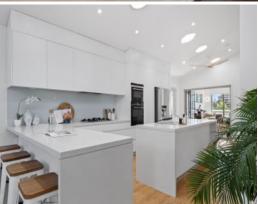

- Flowing living spaces connect seamlessly to private outdoor areas
- Light and airy two-level design with multiple living spaces  $\,$
- A leafy garden haven with dining patio and bench seating at the rear
- Contemporary stone kitchen with breakfast island and high-end fittings  $\,$
- Four bedrooms include a master with ensuite on the entry-level  $% \left( 1\right) =\left( 1\right) \left( 1\right) \left($
- Sunlit fourth bedroom/office plus an under house cellar/storeroom