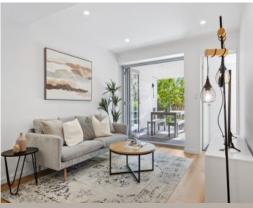

- Flowing living spaces connect seamlessly to private outdoor areas
- Light and airy two-level design with multiple living spaces  $\,$
- A leafy garden haven with dining patio and bench seating at the rear
- Contemporary stone kitchen with breakfast island and high-end fittings  $\,$
- Four bedrooms include a master with ensuite on the entry-level  $% \left( 1\right) =\left( 1\right) \left( 1\right) \left($
- Sunlit fourth bedroom/office plus an under house cellar/storeroom