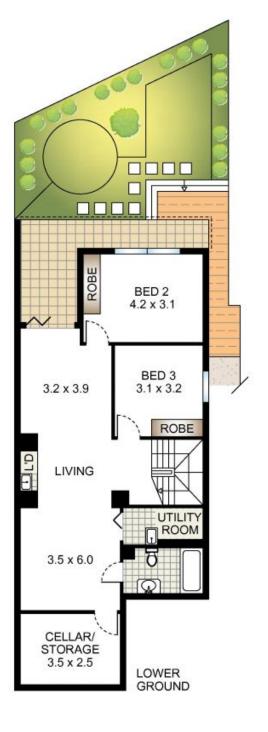

## Family oasis designed for the entertainer

A brilliant discovery awaits behind a landscaped front garden, this cleverly modernised residence will impress with its assured sense of style, light-filled design and emphasis on alfresco entertaining. This exceptional lifestyle property offers an ultra-private environment that blends its flowing two-storey layout with oasis-like outdoor areas to offer an exclusive family retreat in a highly desirable street within close range to everything Maroubra has to offer.

- Flowing living spaces connect seamlessly to private outdoor areas
- Light and airy two-level design with multiple living spaces  $\,$
- A leafy garden haven with dining patio and bench seating at the rear
- Contemporary stone kitchen with breakfast island and high-end fittings  $\,$
- Four bedrooms include a master with ensuite on the entry-level  $% \left( 1\right) =\left( 1\right) \left( 1\right) \left($
- Sunlit fourth bedroom/office plus an under house cellar/storeroom