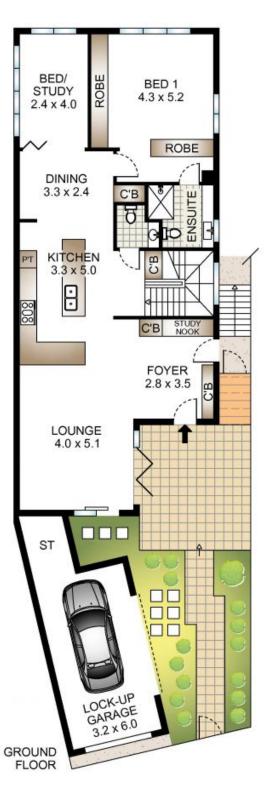

## Family oasis designed for the entertainer

A brilliant discovery awaits behind a landscaped front garden, this cleverly modernised residence will impress with its assured sense of style, light-filled design and emphasis on alfresco entertaining. This exceptional lifestyle property offers an ultra-private environment that blends its flowing two-storey layout with oasis-like outdoor areas to offer an exclusive family retreat in a highly desirable street within close range to everything Maroubra has to offer.

- Flowing living spaces connect seamlessly to private outdoor areas
- Light and airy two-level design with multiple living spaces  $\,$
- A leafy garden haven with dining patio and bench seating at the rear
- Contemporary stone kitchen with breakfast island and high-end fittings  $\,$
- Four bedrooms include a master with ensuite on the entry-level  $% \left( 1\right) =\left( 1\right) \left( 1\right) \left($
- Sunlit fourth bedroom/office plus an under house cellar/storeroom