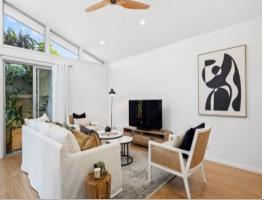

- Flowing living spaces connect seamlessly to private outdoor areas
- Light and airy two-level design with multiple living spaces  $\,$
- A leafy garden haven with dining patio and bench seating at the rear
- Contemporary stone kitchen with breakfast island and high-end fittings  $\,$
- Four bedrooms include a master with ensuite on the entry-level  $% \left( 1\right) =\left( 1\right) \left( 1\right) \left($
- Sunlit fourth bedroom/office plus an under house cellar/storeroom