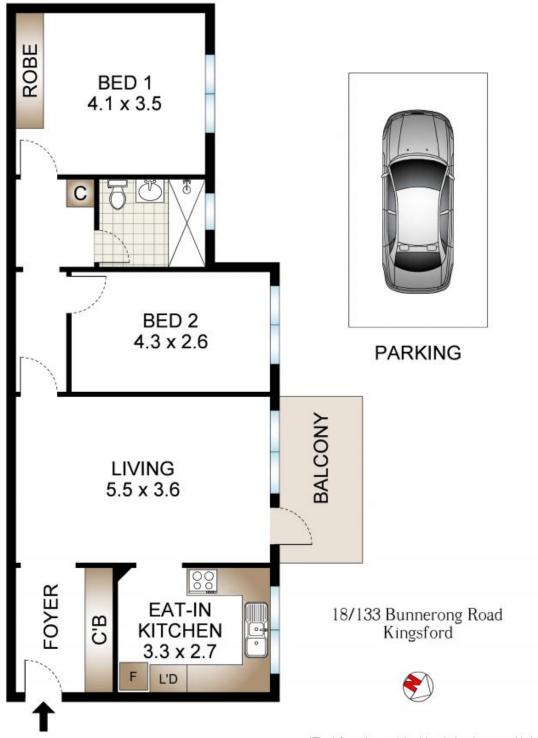

Sunny Renovated Parkside Apartment

?Perfect north aspect, well-proportioned interiors ?2 double bedrooms and a large lock-up garage ?Sunlit living with a balcony

Price: \$900000

Council Rates: \$417.90 p/q Water Rates: \$179.14 p/q Strata Rates: \$759.50 p/q