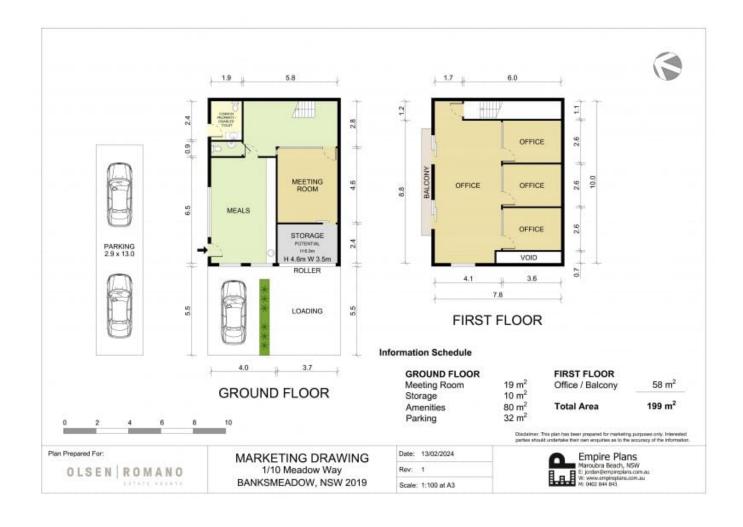

## A-grade business space with size and versatility

- Two-level layout with 199m2 on title
- Upper-level office suites and workspace
- A fully equipped cafe and dining area
- Three car spaces and loading bay with roller door
- A spacious two-level layout featuring a total of 199sqm on title
- Four upstairs office suites including a large open plan workspace
- A lower-level boardroom or meeting room and secure storeroom
- Fully equipped cafe and dining area previously operating as a business
- High clearance roller door access plus a separate customer entry
- Potential to reconfigure into a warehouse space with 6m clearance
- A dedicated parking space and a loading bay directly at the front