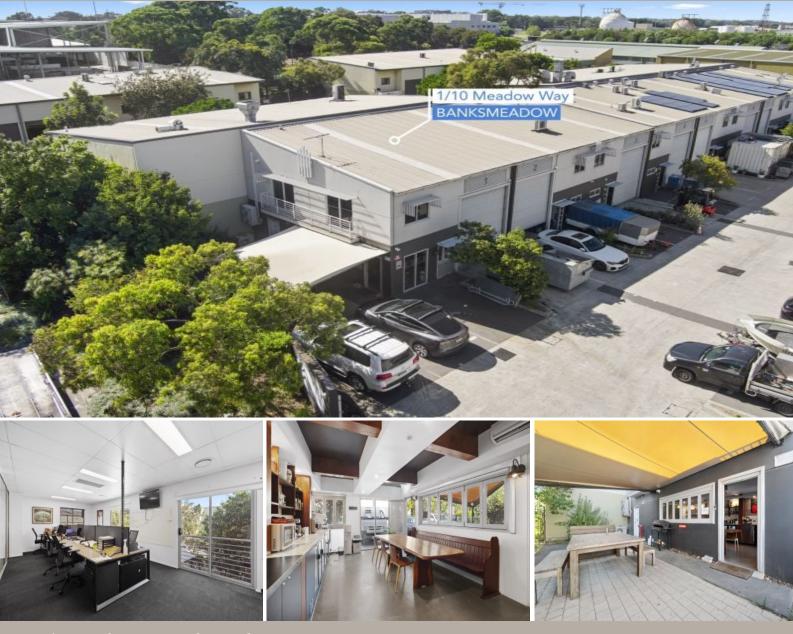

## 1/10 Meadow Way Banksmeadow, NSW

## A-grade business space with size and versatility

- Two-level layout with 199m2 on title
- Upper-level office suites and workspace
- A fully equipped cafe and dining area
- Three car spaces and loading bay with roller door
- A spacious two-level layout featuring a total of 199sqm on title
- Four upstairs office suites including a large open plan workspace
- A lower-level boardroom or meeting room and secure storeroom
- Fully equipped cafe and dining area previously operating as a business
- High clearance roller door access plus a separate customer entry
- Potential to reconfigure into a warehouse space with 6m clearance
- A dedicated parking space and a loading bay directly at the front