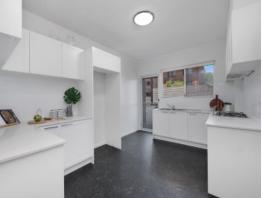

- Step into an open-plan layout and an abundance of natural light
- The generously sized living area is versatile, perfect for entertaining or unwinding
- Large windows frame picturesque views, creating an inviting and airy ambiance
- Modern kitchen with stainless steel appliances and stone countertops