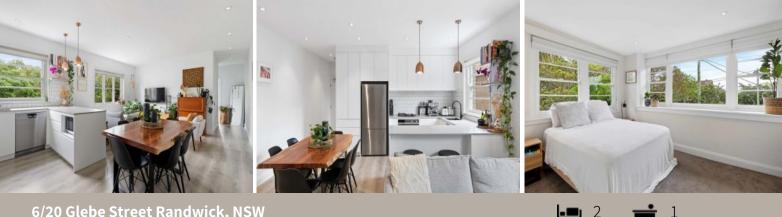

## 6/20 Glebe Street Randwick, NSW

## Renovated Apartment in a Fantastic Location

This wonderful two bedroom apartment boasts a fresh and modern look with sleek finishings. The apartment is situated in a reasonably small block of 14 units and is nestled in a quiet cul-de-sac with a park at the end of the street, close to buses and Clovelly Road.

- Two light filled bedrooms, both with built ins
- Open plan kitchen and living/dining room
- Stylish and spacious kitchen with gas cooktop, dishwasher
- Modern bathroom with floor to ceiling tiles, internal laundry
- Well maintained security building with intercom
- Close to Randwick shops, cafes and parks