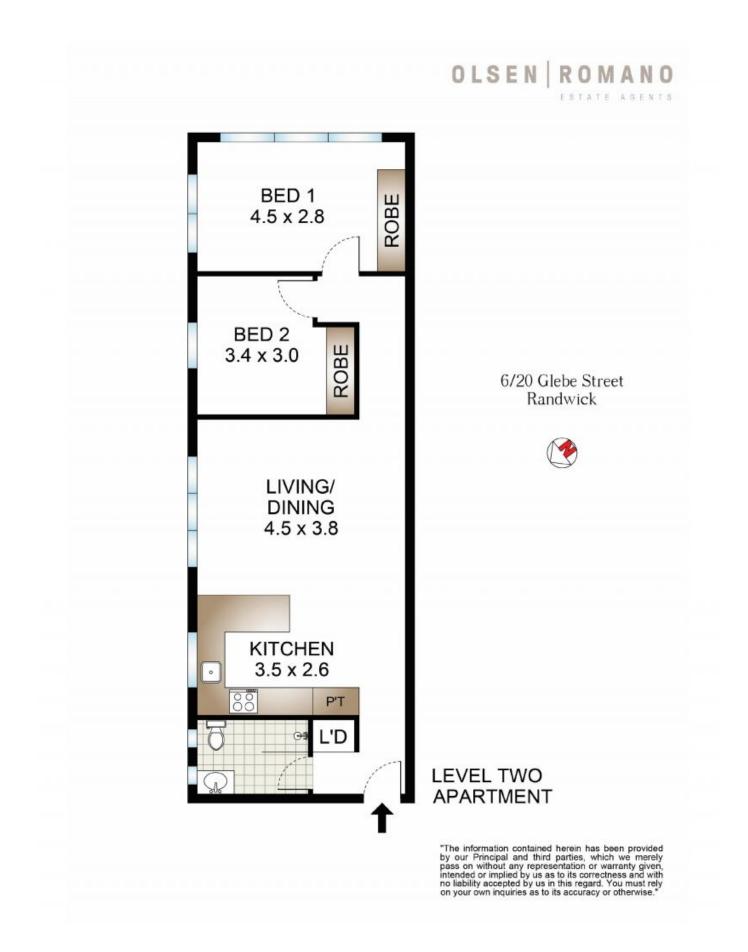

- Two light filled bedrooms, both with built ins
- Open plan kitchen and living/dining room
- Stylish and spacious kitchen with gas cooktop, dishwasher
- Modern bathroom with floor to ceiling tiles, internal laundry
- Well maintained security building with intercom
- Close to Randwick shops, cafes and parks