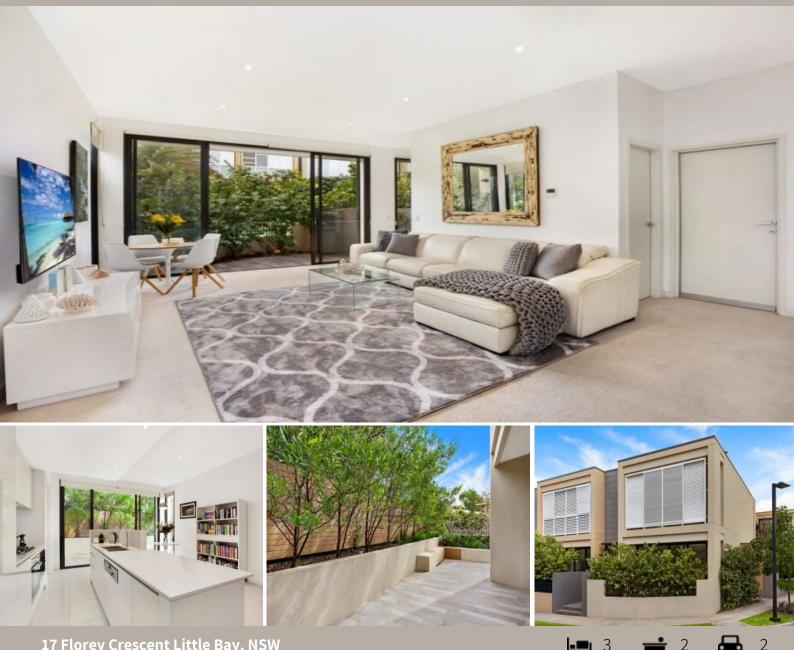

# 17 Florey Crescent Little Bay, NSW

### High-End Designer Luxury In An Idyllic Coastal Enclave

- 700m down to Little Bay Beach, 350m to the village hub

- Landscaped gardens, stylish interiors with a fresh coastal vibe
- 3 double bedrooms with built-ins plus a study/media zone
- Master suite with dressing area and a loggia-style sundeck
- Whole floor living and entertaining bathed in northerly sun
- Streamlined Caesarstone island kitchen, Miele appliances
- Internal access to a double lock-up garage, one common wall
- Designer bathrooms, powder room, internal laundry, zoned air