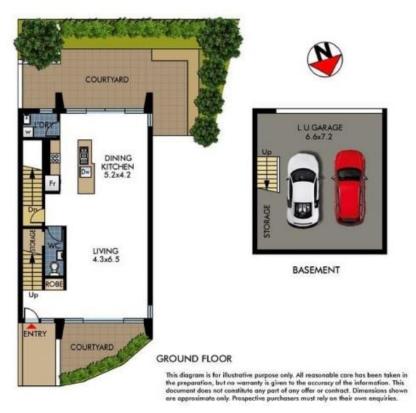

### High-End Designer Luxury In An Idyllic Coastal Enclave

- 700m down to Little Bay Beach, 350m to the village hub

- Landscaped gardens, stylish interiors with a fresh coastal vibe
- 3 double bedrooms with built-ins plus a study/media zone
- Master suite with dressing area and a loggia-style sundeck
- Whole floor living and entertaining bathed in northerly sun
- Streamlined Caesarstone island kitchen, Miele appliances
- Internal access to a double lock-up garage, one common wall
- Designer bathrooms, powder room, internal laundry, zoned air