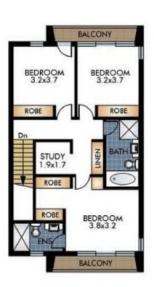

### High-End Designer Luxury In An Idyllic Coastal Enclave

- 700m down to Little Bay Beach, 350m to the village hub

- Landscaped gardens, stylish interiors with a fresh coastal vibe
- 3 double bedrooms with built-ins plus a study/media zone
- Master suite with dressing area and a loggia-style sundeck
- Whole floor living and entertaining bathed in northerly sun
- Streamlined Caesarstone island kitchen, Miele appliances
- Internal access to a double lock-up garage, one common wall
- Designer bathrooms, powder room, internal laundry, zoned air