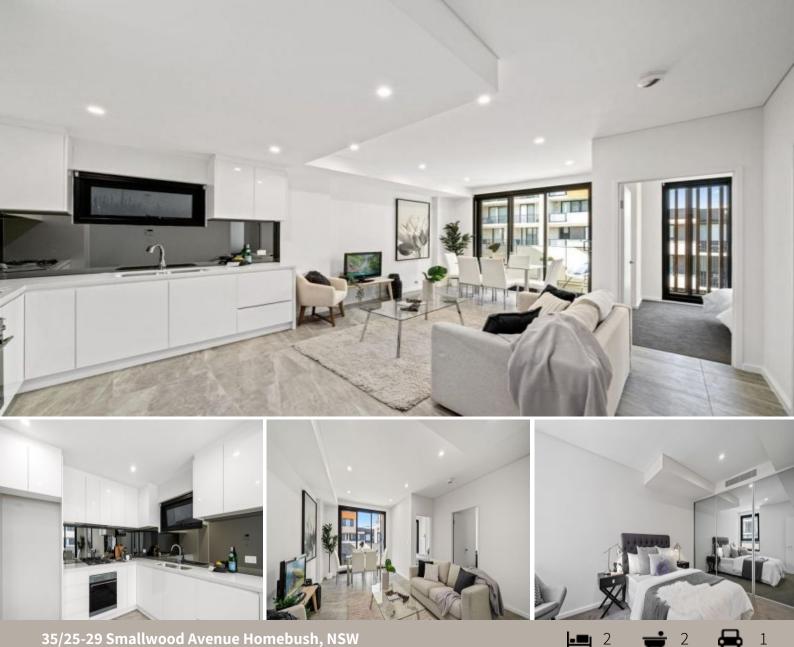

## Two Bedroom Apartment In the ENIA Complex

2 bedroom home in the near new "ENIA" complex, set in the flourishing community of Homebush!

Equipped with all of the essentials for easy care-free living, this beautiful brand new apartment presents generous dimensions enhanced by open plan living and ample natural light.

Two generous sized bedrooms accompanied by chic bathrooms, all magnified by quality fixtures, contemporary colour palette and a mixture of timber floating floors and tiles.

? Well-appointed bedrooms, with mirrored builtins

? Master bedroom with ensuite

? Located within close proximity to schools, Bakehouse Quarter, Rhodes Waterside, DFO, Fle

Price:

\$800 pw

**Michael Said** 0401 380 858