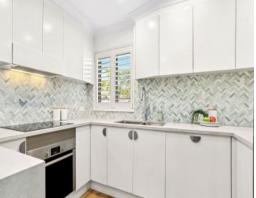

## Features include:

? Bright living area with wide floorboards and bi-fold doors

 ${\bf ?} {\bf \boxtimes} {\bf Spacious}$  north facing balcony offering leafy vistas and sunlight

?⊠New and modern stone kitchen, herringbone tiles and Bosch oven