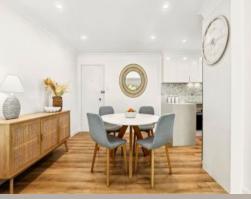

## Features include:

? Bright living area with wide floorboards and bi-fold doors

 ${\bf ?} {\bf \boxtimes} {\bf Spacious}$  north facing balcony offering leafy vistas and sunlight

?⊠New and modern stone kitchen, herringbone tiles and Bosch oven