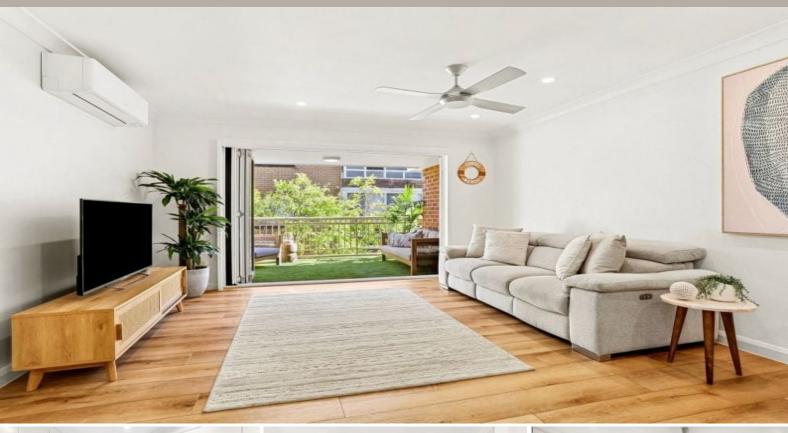

## Features include:

? Bright living area with wide floorboards and bi-fold doors

 ${\bf ?} {\bf \boxtimes} {\bf Spacious}$  north facing balcony offering leafy vistas and sunlight

?⊠New and modern stone kitchen, herringbone tiles and Bosch oven

?\Stylish new bathroom complete with LED mirror and a separate bathtub

 $\verb|?MP| lantation shutters, air conditioning, retractable flyscreens and ceiling fans$ 

?MLock up garage, internal laundry, intercom, secure building, landscaped complex