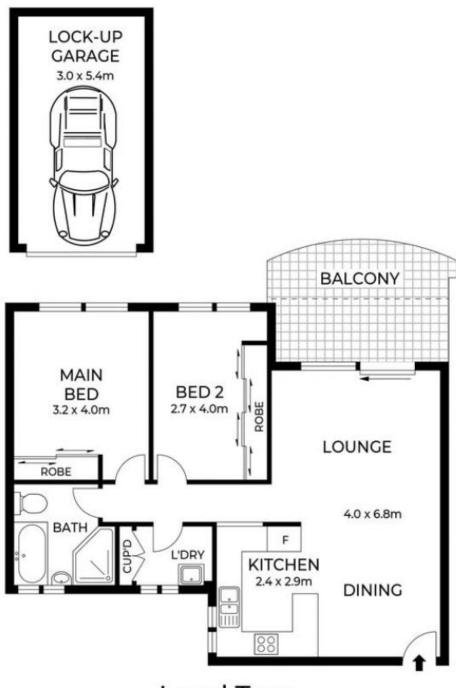

## Features include:

? Bright living area with wide floorboards and bi-fold doors

 ${\bf ?} {\bf \boxtimes} {\bf Spacious}$  north facing balcony offering leafy vistas and sunlight

?⊠New and modern stone kitchen, herringbone tiles and Bosch oven

?\Stylish new bathroom complete with LED mirror and a separate bathtub

 $\verb|?MP| lantation shutters, air conditioning, retractable flyscreens and ceiling fans$ 

?MLock up garage, internal laundry, intercom, secure building, landscaped complex